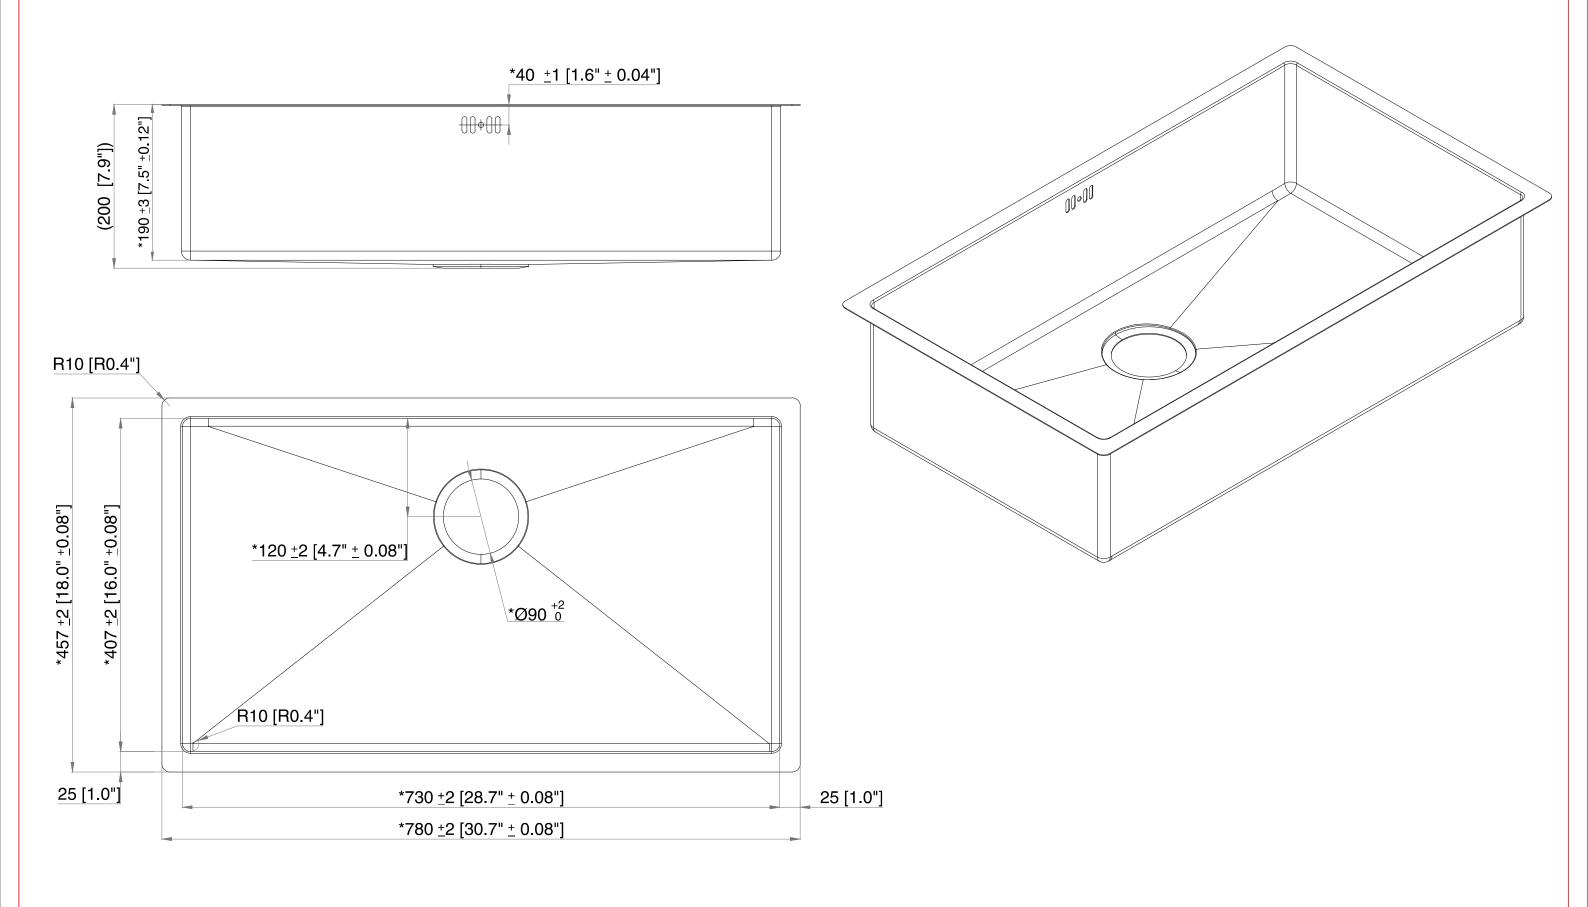

All Dimensions are in MM. Revision: 01

| Title                                                | : Technical Drawing        | Scale    | : NTS                   |
|------------------------------------------------------|----------------------------|----------|-------------------------|
| Category                                             | : Surface & Water Solution | Date     | : 25-10-2023            |
| Checked By                                           | : Pushkar                  | Drawn By | : Rajenderan P Chettiar |
| Product Name : Single Bowl Tonaz B 3118 - 567 24 207 |                            |          |                         |