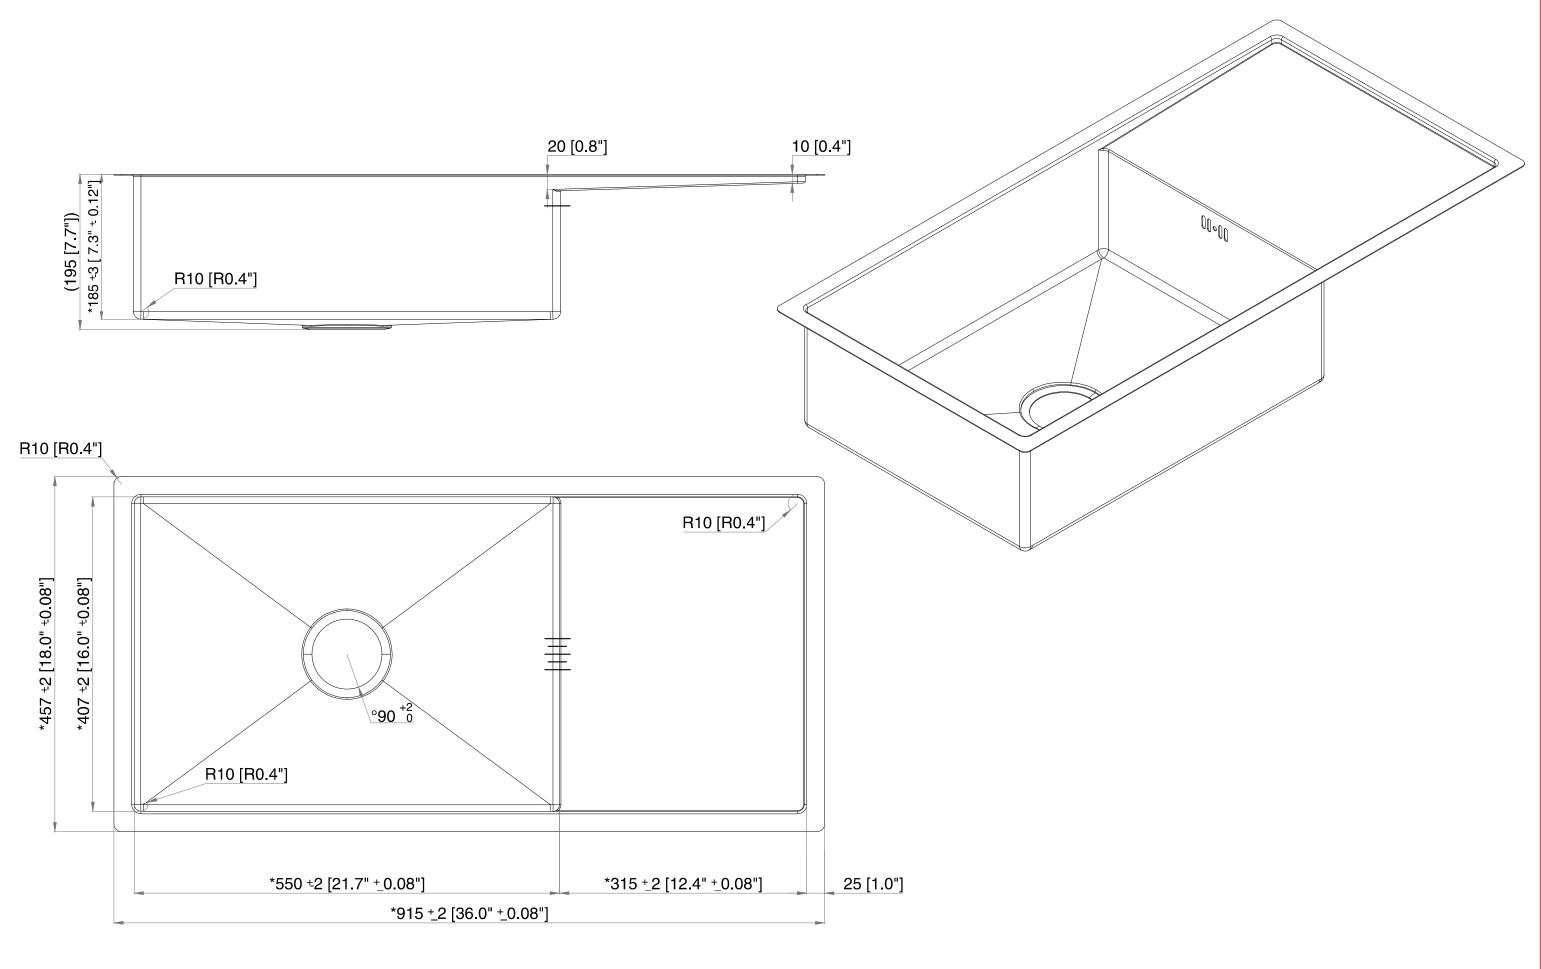

All Dimensions are in MM.

Revision: 01

| Title                                           | : Technical Drawing        | Scale    | : NTS                   |  |                       | The Copyright of all   |
|-------------------------------------------------|----------------------------|----------|-------------------------|--|-----------------------|------------------------|
| Category                                        | : Surface & Water Solution | Date     | : 25-10-2023            |  |                       | these drawings prese   |
| Checked By                                      | : Pushkar                  | Drawn By | : Rajenderan P Chettiar |  |                       | India, and shall not b |
| Product Name : Single Bowl With DB - 567.24.187 |                            |          |                         |  | whole or in part with |                        |