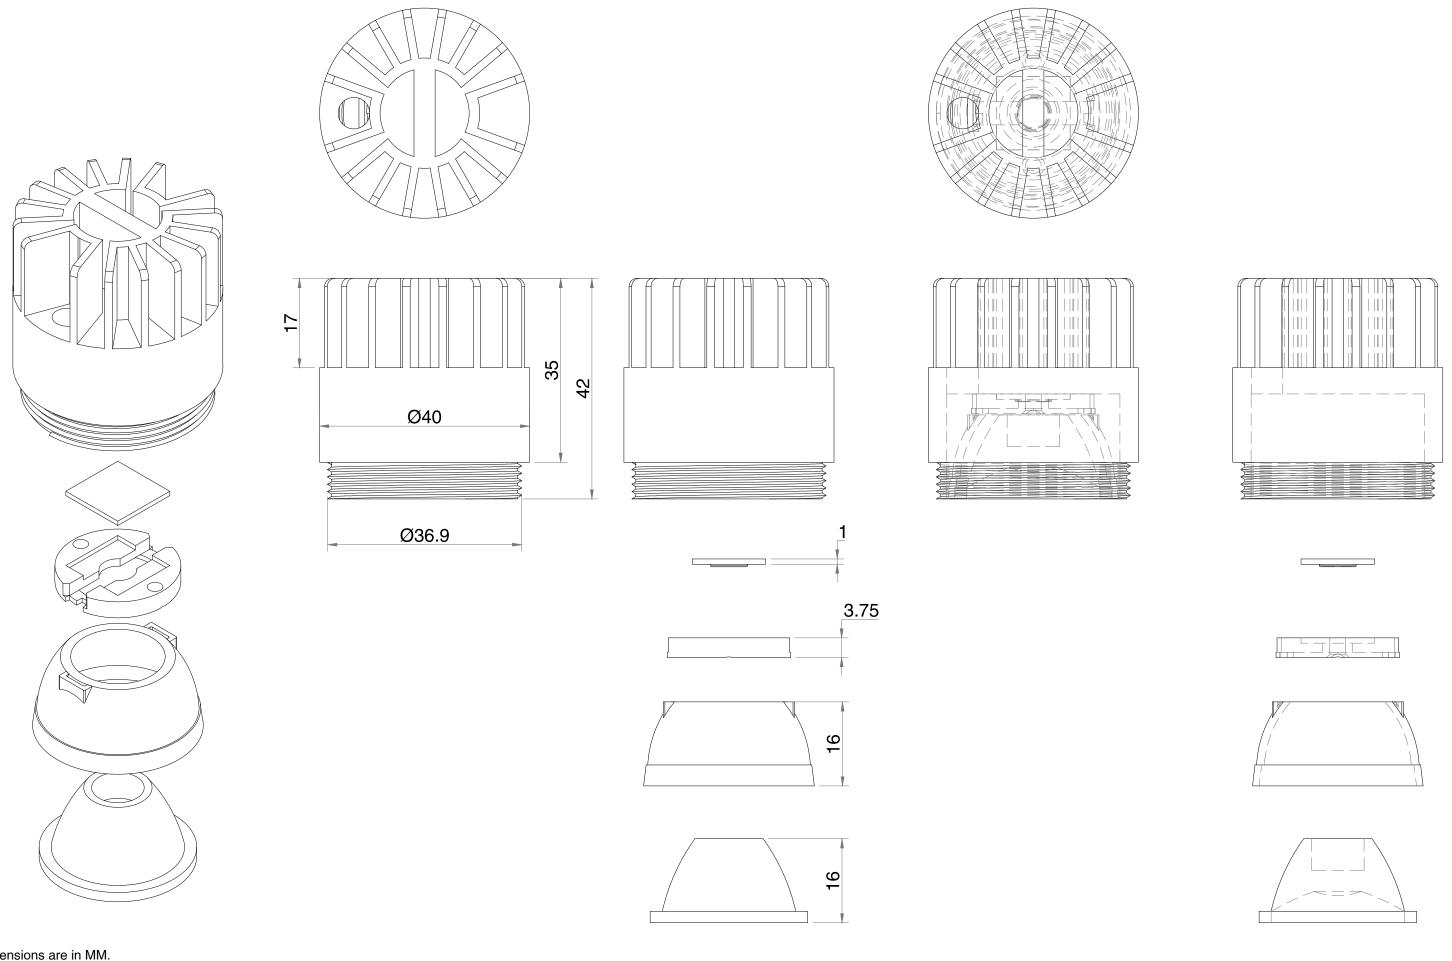

All Dimensions are in MM. Revision: 01

| Title                                                                  | : Technical Drawing | Scale    | : NTS                  |
|------------------------------------------------------------------------|---------------------|----------|------------------------|
| Category                                                               | : Lighting Solution | Date     | : 01-11-2023           |
| Checked By                                                             | : Nishit shah       | Drawn By | : Rajenderan P Chettia |
| Product Name : 922 20 004 8 922 20 016 Sories Dolft Light Engine 5W 7W |                     |          |                        |