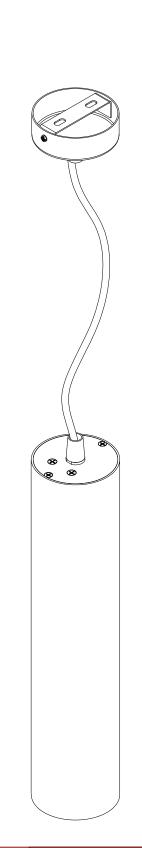

All Dimensions are in MM. Revision: 01

| Title                                                       | : Technical Drawing | Scale    | : NTS                  |
|-------------------------------------------------------------|---------------------|----------|------------------------|
| Category                                                    | : Lighting Solution | Date     | : 23-12-2023           |
| Checked By                                                  | : Nishit Shah       | Drawn By | : Rajenderan P Chettia |
| Product Name: 833.12.792 - Edinburgh 13W.3A Round Suspended |                     |          |                        |