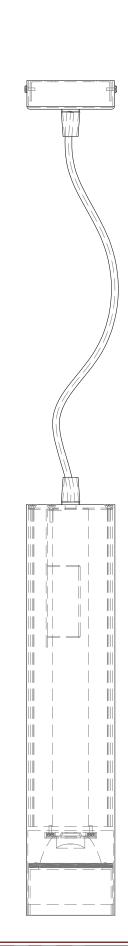

All Dimensions are in MM. Revision: 01

| Title                                                       | : Technical Drawing | Scale    | : NTS                  |
|-------------------------------------------------------------|---------------------|----------|------------------------|
| Category                                                    | : Lighting Solution | Date     | : 23-12-2023           |
| Checked By                                                  | : Nishit Shah       | Drawn By | : Rajenderan P Chettia |
| Product Name: 833.12.792 - Edinburgh 13W.3A Round Suspended |                     |          |                        |