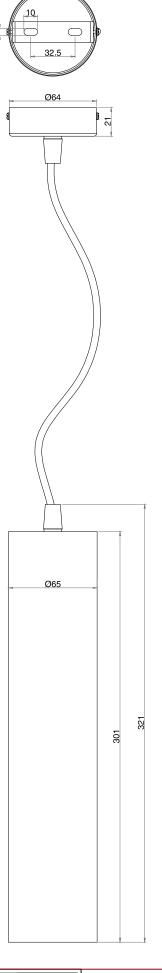

All Dimensions are in MM. Revision: 01

| Title                                                       | : Technical Drawing | Scale    | : NTS                  |
|-------------------------------------------------------------|---------------------|----------|------------------------|
| Category                                                    | : Lighting Solution | Date     | : 23-12-2023           |
| Checked By                                                  | : Nishit Shah       | Drawn By | : Rajenderan P Chettia |
| Product Name: 833.12.792 - Edinburgh 13W.3A Round Suspended |                     |          |                        |