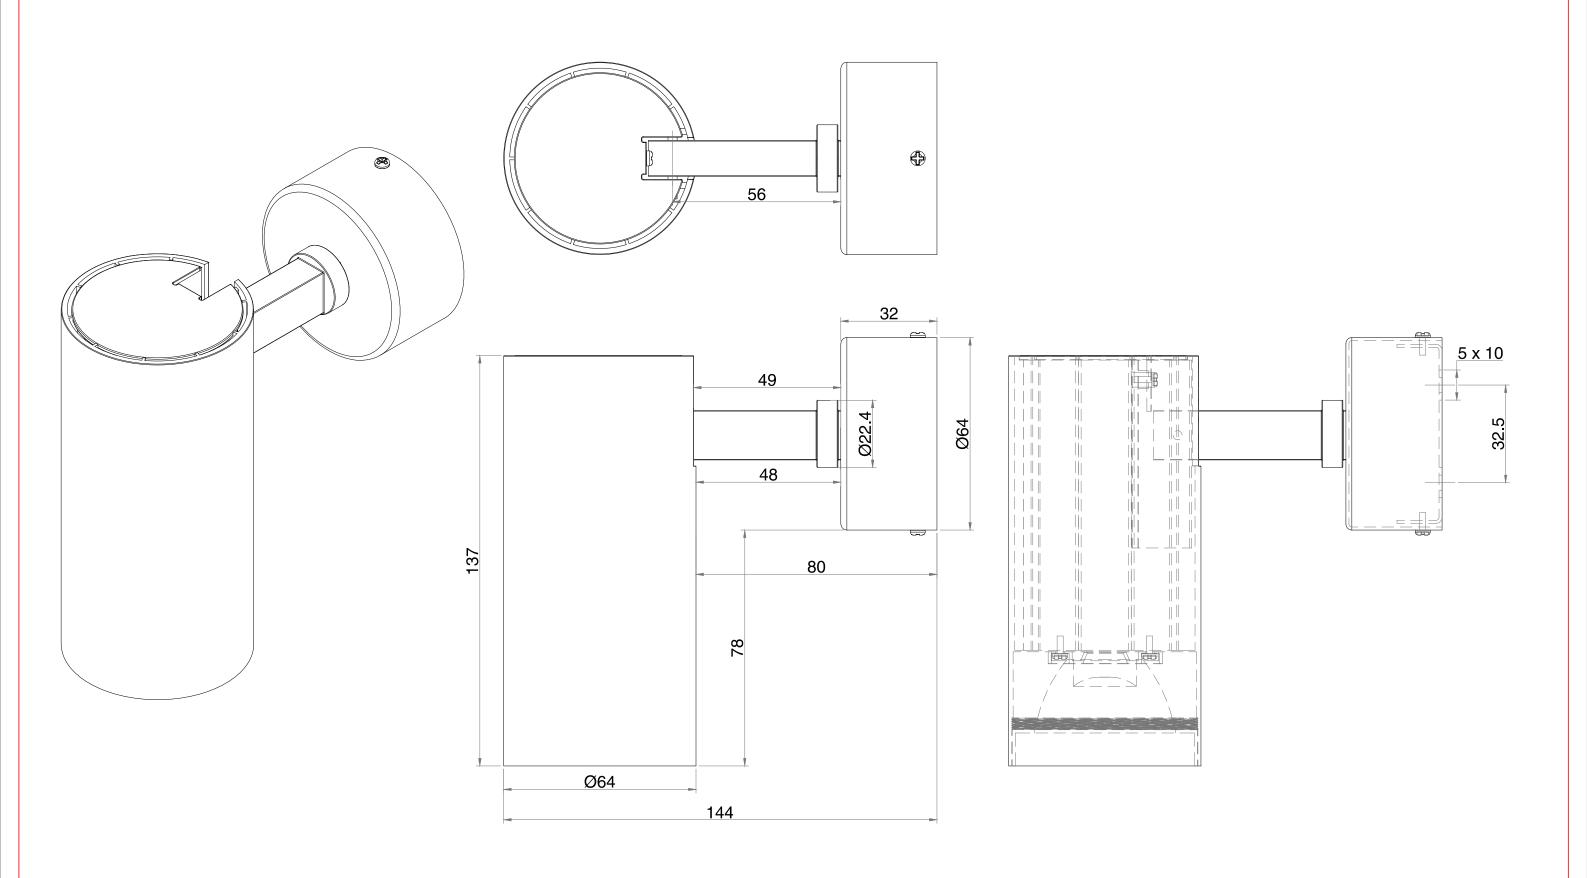

## All Dimensions are in MM. Revision: 01

| Title        | : Technical Drawing          | Scale      | : NTS                   |
|--------------|------------------------------|------------|-------------------------|
| Category     | : Lighting Solution          | Date       | : 23-12-2023            |
| Checked By   | : Nishit Shah                | Drawn By   | : Rajenderan P Chettiar |
| Product Name | · 833 12 768 - Edinburgh 13W | 3A Round S | urface Mounted Swivel   |