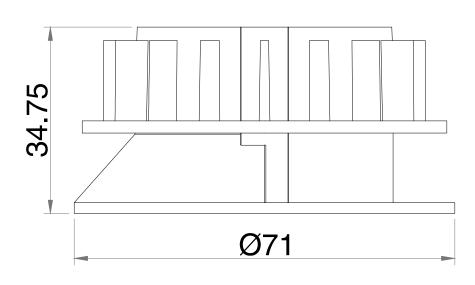

All Dimensions are in MM. Revision: 01

| Title        | : Technical Drawing       | Scale         | : NTS                   |
|--------------|---------------------------|---------------|-------------------------|
| Category     | : Lighting Solution       | Date          | : 14-12-2023            |
| Checked By   | : Nishit Shah             | Drawn By      | : Rajenderan P Chettiar |
| Product Name | · 833 30 060-833 30 061 O | xford 12W Rou | ınd Wall Washer Housing |