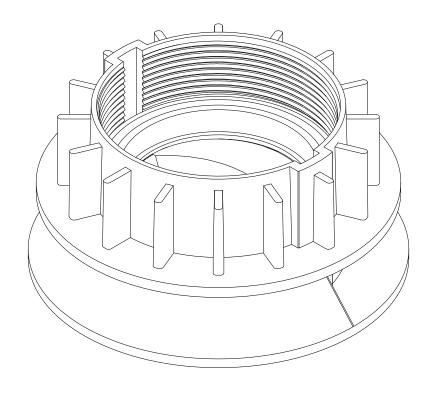

All Dimensions are in MM. Revision: 01

| Title        | : Technical Drawing       | Scale         | : NTS                   |
|--------------|---------------------------|---------------|-------------------------|
| Category     | : Lighting Solution       | Date          | : 14-12-2023            |
| Checked By   | : Nishit Shah             | Drawn By      | : Rajenderan P Chettiar |
| Product Name | · 833 30 060-833 30 061 O | xford 12W Rou | ınd Wall Washer Housing |