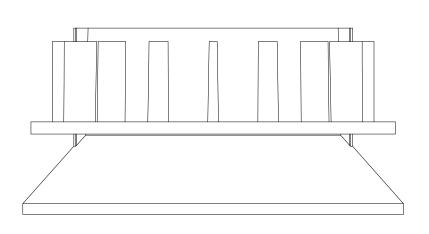

All Dimensions are in MM. Revision: 01

| Title        | : Technical Drawing       | Scale         | : NTS                   |
|--------------|---------------------------|---------------|-------------------------|
| Category     | : Lighting Solution       | Date          | : 14-12-2023            |
| Checked By   | : Nishit Shah             | Drawn By      | : Rajenderan P Chettiar |
| Product Name | · 833 30 060-833 30 061 O | xford 12W Rou | ınd Wall Washer Housing |