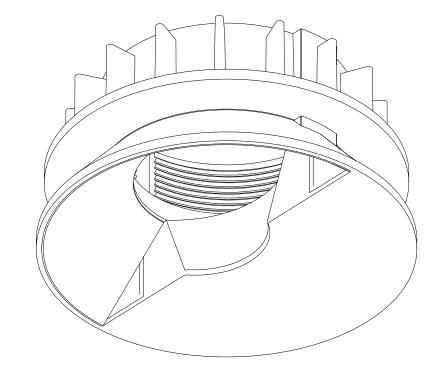

All Dimensions are in MM. Revision: 01

| Title        | : Technical Drawing       | Scale         | : NTS                   |
|--------------|---------------------------|---------------|-------------------------|
| Category     | : Lighting Solution       | Date          | : 14-12-2023            |
| Checked By   | : Nishit Shah             | Drawn By      | : Rajenderan P Chettiar |
| Product Name | · 833 30 060-833 30 061 O | xford 12W Rou | ınd Wall Washer Housing |