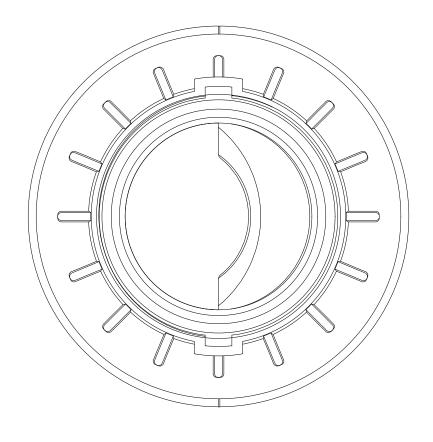

All Dimensions are in MM. Revision: 01

| Title        | : Technical Drawing       | Scale         | : NTS                   |
|--------------|---------------------------|---------------|-------------------------|
| Category     | : Lighting Solution       | Date          | : 14-12-2023            |
| Checked By   | : Nishit Shah             | Drawn By      | : Rajenderan P Chettiar |
| Product Name | · 833 30 060-833 30 061 O | xford 12W Rou | ınd Wall Washer Housing |