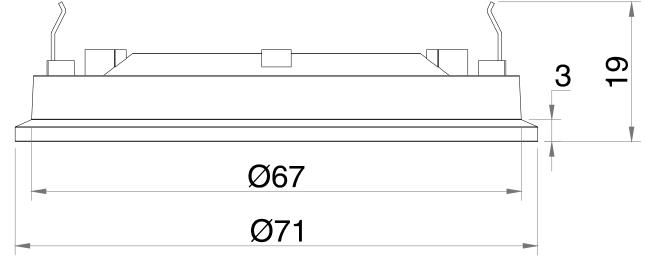

## All Dimensions are in MM. Revision: 01

| Title                                                          | : Technical Drawing | Scale    | : NTS                   |
|----------------------------------------------------------------|---------------------|----------|-------------------------|
| Category                                                       | : Lighting Solution | Date     | : 23-12-2023            |
| Checked By                                                     | : Nishit Shah       | Drawn By | : Rajenderan P Chettiar |
| Product Name: 833.12.944 - Cambridge 9W,12W Housing Round Cone |                     |          |                         |