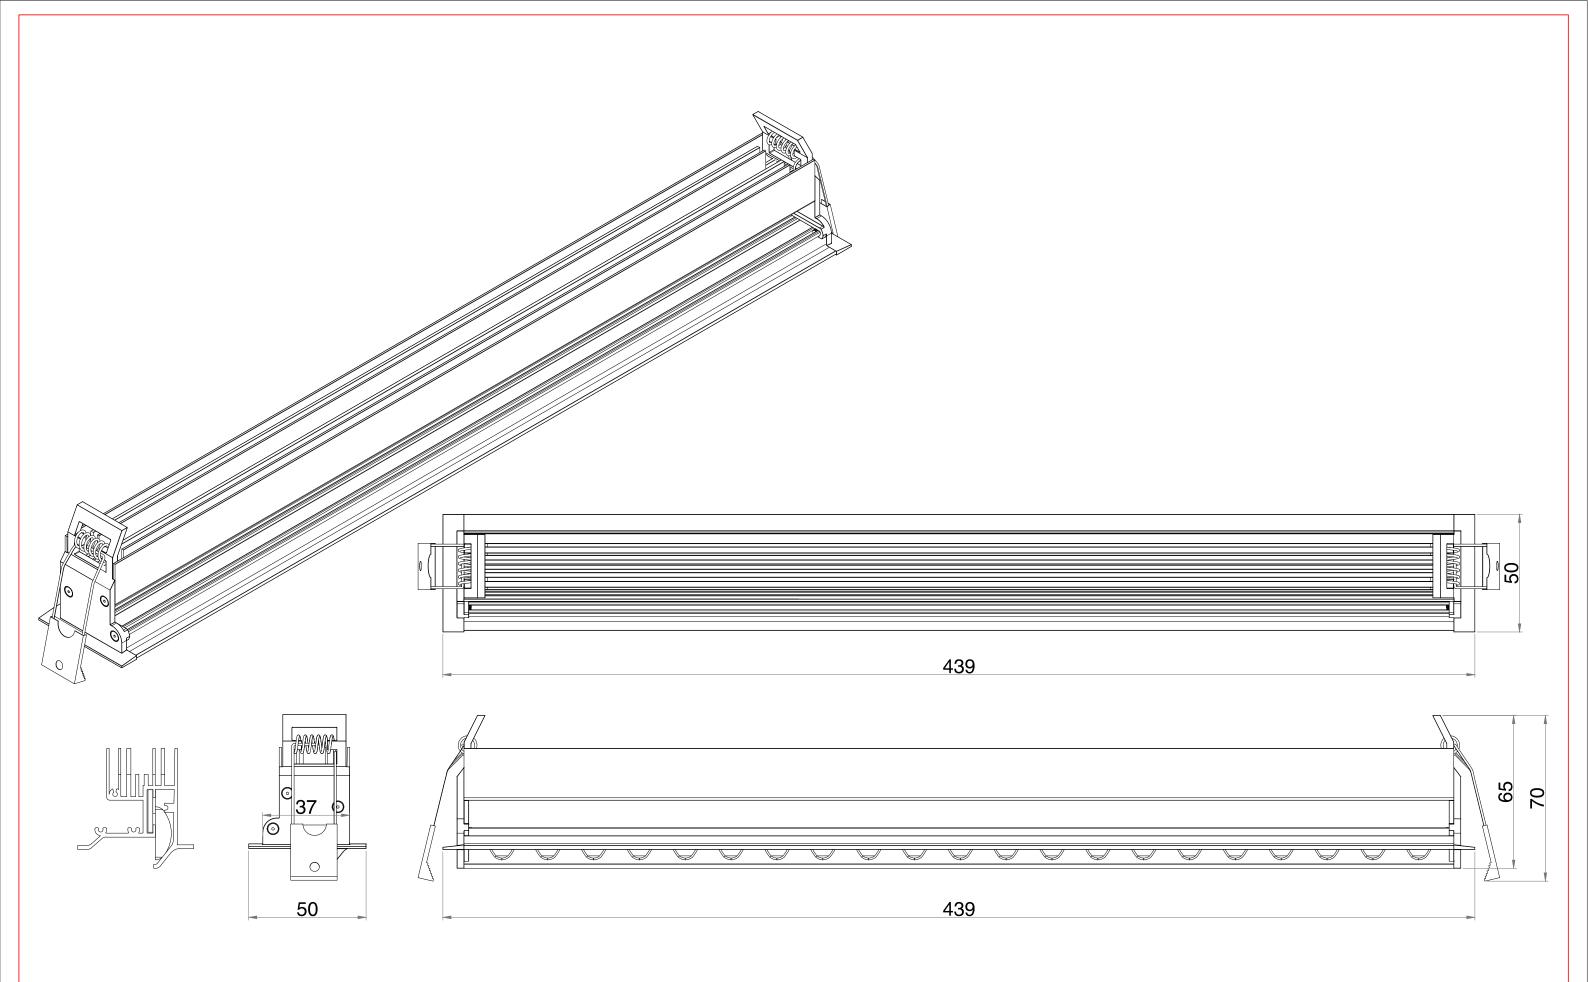

## All Dimensions are in MM. Revision: 01

| Title        | : Technical Drawing          | Scale        | : NTS                   |
|--------------|------------------------------|--------------|-------------------------|
| Category     | : Lighting Solution          | Date         | : 23-12-2023            |
| Checked By   | : Nishit Shah                | Drawn By     | : Rajenderan P Chettiar |
| Product Namo | · 833 12 908 - Princeton 22W | 45Δ Linear V | Wall Washer Trim        |