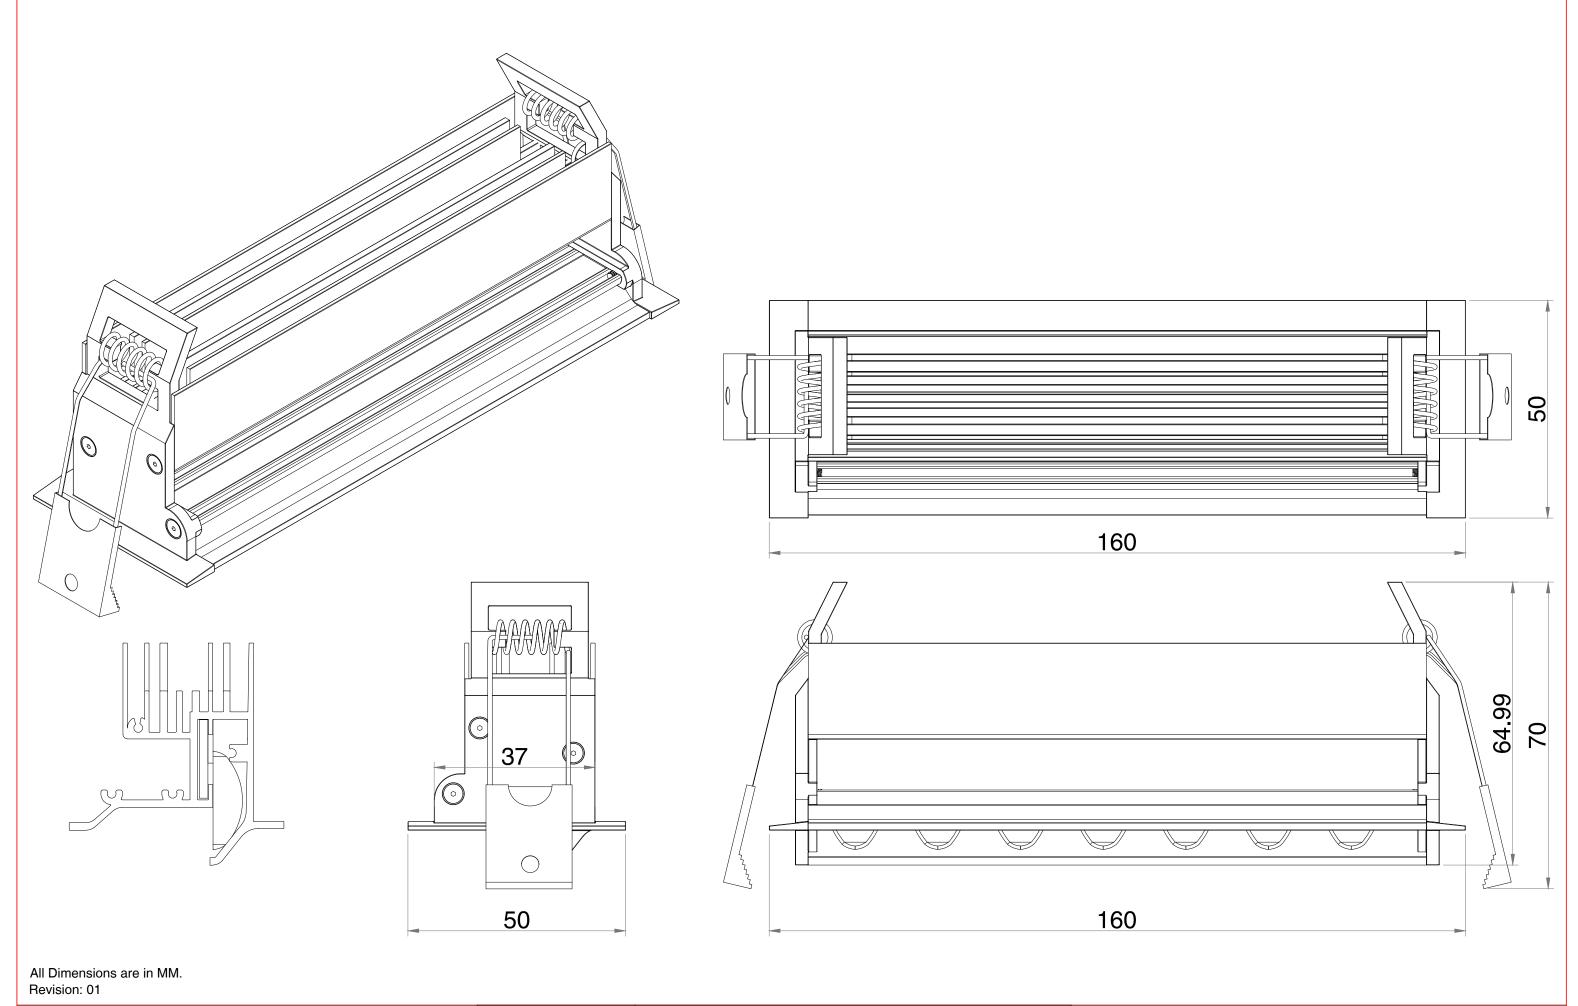

| Title                                                              | : Technical Drawing | Scale    | : NTS                   |
|--------------------------------------------------------------------|---------------------|----------|-------------------------|
| Category                                                           | : Lighting Solution | Date     | : 23-12-2023            |
| Checked By                                                         | : Nishit Shah       | Drawn By | : Rajenderan P Chettiar |
| Product Name: 833.12.892 - Princeton 8W.2A Linear Wall Washer Trim |                     |          |                         |