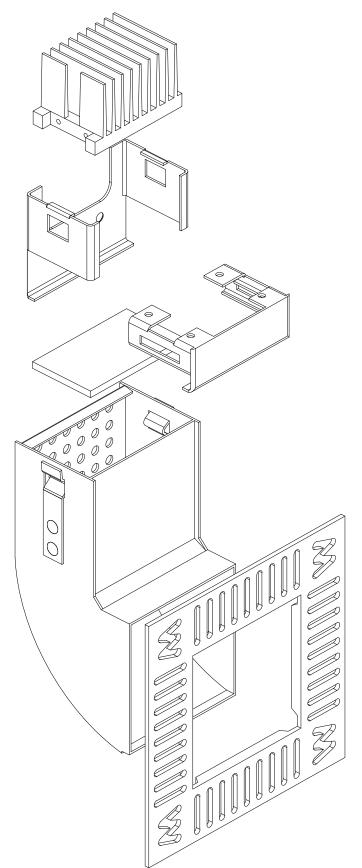

60 66

All Dimensions are in MM. Revision: 01

| Title        | : Technical Drawing         | Scale        | : NTS                  |
|--------------|-----------------------------|--------------|------------------------|
| Category     | : Lighting Solution         | Date         | : 23-12-2023           |
| Checked By   | : Nishit Shah               | Drawn By     | : Rajenderan P Chettia |
| Product Name | · 922 12 960 MaGill 7W 7A 9 | Sauaro Trimi | occ 27K Floor Washer   |