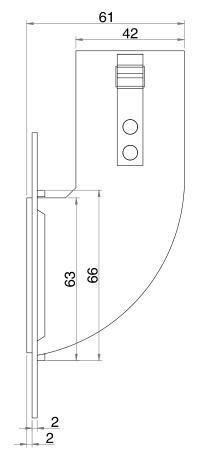

60 66

All Dimensions are in MM. Revision: 01

| Title        | : Technical Drawing         | Scale        | : NTS                  |
|--------------|-----------------------------|--------------|------------------------|
| Category     | : Lighting Solution         | Date         | : 23-12-2023           |
| Checked By   | : Nishit Shah               | Drawn By     | : Rajenderan P Chettia |
| Product Name | · 922 12 960 MaGill 7W 7A 9 | Sauaro Trimi | occ 27K Floor Washer   |