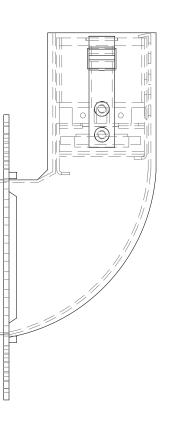

60 66

All Dimensions are in MM. Revision: 01

| Title        | : Technical Drawing         | Scale        | : NTS                  |
|--------------|-----------------------------|--------------|------------------------|
| Category     | : Lighting Solution         | Date         | : 23-12-2023           |
| Checked By   | : Nishit Shah               | Drawn By     | : Rajenderan P Chettia |
| Product Name | · 922 12 960 MaGill 7W 7A 9 | Sauaro Trimi | occ 27K Floor Washer   |