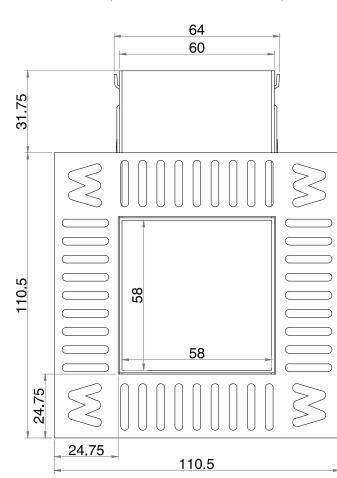

60 66

All Dimensions are in MM. Revision: 01

| Title        | : Technical Drawing         | Scale        | : NTS                  |
|--------------|-----------------------------|--------------|------------------------|
| Category     | : Lighting Solution         | Date         | : 23-12-2023           |
| Checked By   | : Nishit Shah               | Drawn By     | : Rajenderan P Chettia |
| Product Name | · 922 12 960 MaGill 7W 7A 9 | Sauaro Trimi | occ 27K Floor Washer   |