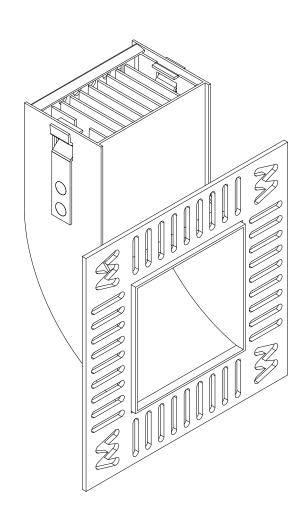

60 66

All Dimensions are in MM. Revision: 01

| Title        | : Technical Drawing         | Scale        | : NTS                  |
|--------------|-----------------------------|--------------|------------------------|
| Category     | : Lighting Solution         | Date         | : 23-12-2023           |
| Checked By   | : Nishit Shah               | Drawn By     | : Rajenderan P Chettia |
| Product Name | · 922 12 960 MaGill 7W 7A 9 | Sauaro Trimi | occ 27K Floor Washer   |