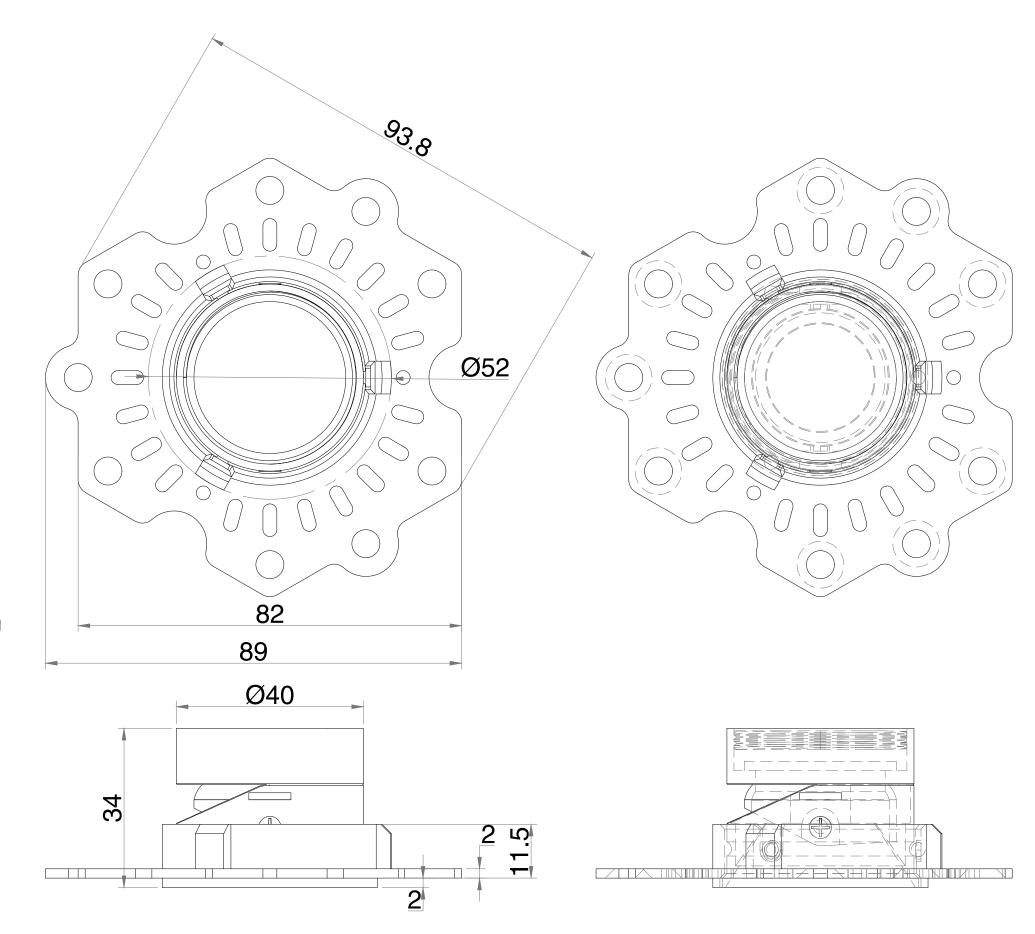

All Dimensions are in MM. Revision: 01

| Title                                                      | : Technical Drawing | Scale    | : NTS                   |
|------------------------------------------------------------|---------------------|----------|-------------------------|
| Category                                                   | : Lighting Solution | Date     | : 14-12-2023            |
| Checked By                                                 | : Nishit Shah       | Drawn By | : Rajenderan P Chettiar |
| Product Name : 833 30 033-833 30 035 - Delft Trimless Tilt |                     |          |                         |