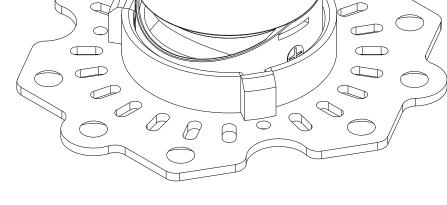

All Dimensions are in MM. Revision: 01

| Title                                                      | : Technical Drawing | Scale    | : NTS                   |
|------------------------------------------------------------|---------------------|----------|-------------------------|
| Category                                                   | : Lighting Solution | Date     | : 14-12-2023            |
| Checked By                                                 | : Nishit Shah       | Drawn By | : Rajenderan P Chettiar |
| Product Name : 833 30 033-833 30 035 - Delft Trimless Tilt |                     |          |                         |