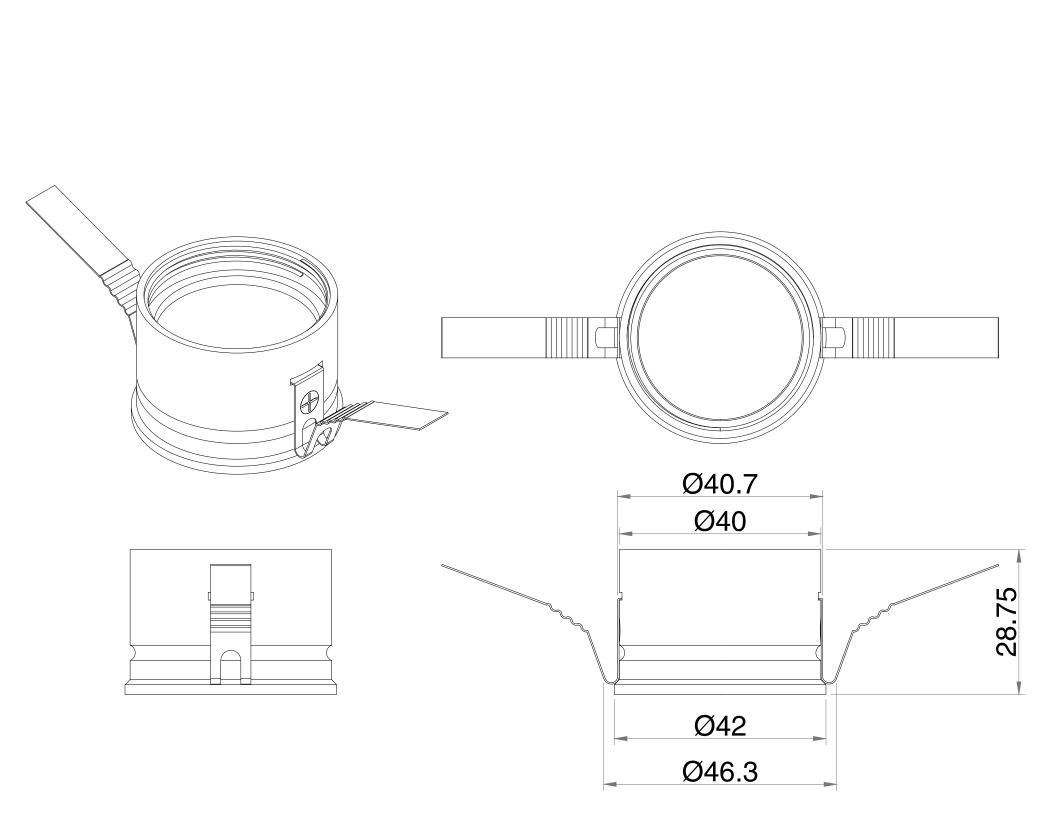

All Dimensions are in MM. Revision: 01

| Title                                                       | : Technical Drawing | Scale    | : NTS                   |
|-------------------------------------------------------------|---------------------|----------|-------------------------|
| Category                                                    | : Lighting Solution | Date     | : 14-12-2023            |
| Checked By                                                  | : Nishit Shah       | Drawn By | : Rajenderan P Chettiar |
| Product Name : 833 30 928-833 30 930-Delft Trim Fix Bracket |                     |          |                         |