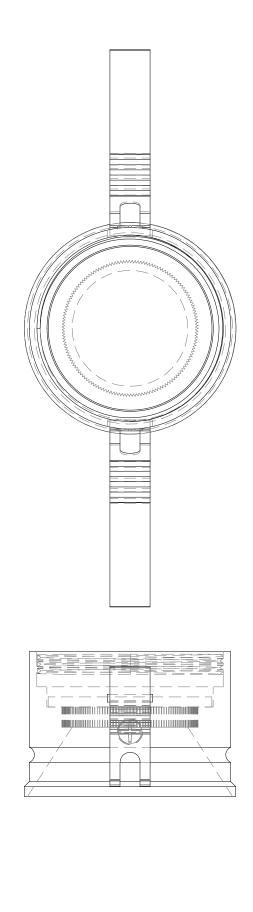

All Dimensions are in MM. Revision: 01

| Title                                                       | : Technical Drawing | Scale    | : NTS                   |
|-------------------------------------------------------------|---------------------|----------|-------------------------|
| Category                                                    | : Lighting Solution | Date     | : 14-12-2023            |
| Checked By                                                  | : Nishit Shah       | Drawn By | : Rajenderan P Chettiar |
| Product Name : 833 30 928-833 30 930-Delft Trim Fix Bracket |                     |          |                         |