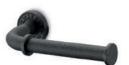

## JEE-O soho series by Grand & Johnson

bath mixer

basin/kitchen mixer

mixer

spout long

wall hand shower

wall shower

toilet roll holder

### **Ordering Information**

| Article No.     | Description                                | Finish                   |
|-----------------|--------------------------------------------|--------------------------|
| SOHO SERIES     |                                            |                          |
|                 |                                            |                          |
| 588.67.000      | Rio Basin - Large                          | Black                    |
| 588.67.600      | Rio Bath Tub                               | Black                    |
| 589.37.000      | Basin/ Kitchen Mixer                       | Hammer Coated Black Matt |
| 589.37.030      |                                            | Brushed Stainless Steel  |
| 589.37.005      | Bath Mixer                                 | Hammer Coated Black Matt |
| 589.37.001      | Mixer                                      | Hammer Coated Black Matt |
| 589.37.031      |                                            | Brushed Stainless Steel  |
| 589.37.002      | Spout - Long                               | Hammer Coated Black Matt |
| 589.37.032      |                                            | Brushed Stainless Steel  |
| 589.37.003      | Wall Hand Shower                           | Hammer Coated Black Matt |
| 589.37.033      |                                            | Brushed Stainless Steel  |
| 589.37.004      | Wall Shower                                | Hammer Coated Black Matt |
| 589.37.034      |                                            | Brushed Stainless Steel  |
| 580.25.040      | Toilet Roll Holder                         | Hammer Coated Black Matt |
| 580.25.070      | Toilet Brush                               | Hammer Coated Black Matt |
| 580.25.050      | Soap Dish                                  | Hammer Coated Black Matt |
| 580.25.051      | Soap Dispenser                             | Hammer Coated Black Matt |
| 580.25.060      | Wall Cup                                   | Hammer Coated Black Matt |
| 580.25.000      | Robe Hook                                  | Hammer Coated Black Matt |
| 580.25.030      | Shelf                                      | Hammer Coated Black Matt |
| 580.25.090      | Mirror - Ø 300 mm                          | Hammer Coated Black Matt |
| 580.25.091      | Mirror - Ø 500 mm                          | Hammer Coated Black Matt |
| 580.25.010      | Towel Holder                               | Hammer Coated Black Matt |
| 580.25.011      | Towel Rack                                 | Hammer Coated Black Matt |
| 588.67.998      | Basin Plug (Compatible with Rio Basin)     | Structured Black         |
| 588.67.999      | Bath Siphon (Compatible with Rio Bath Tub) | Structured Black         |
| SLIMLINE SERIES |                                            |                          |
|                 |                                            |                          |
| 589.37.060      | Basin Mixer - High                         | Structured Black         |
| 589.37.090      |                                            | Brushed Stainless Steel  |
| 589.37.061      | Basin Mixer                                | Structured Black         |
| 589.37.091      |                                            | Brushed Stainless Steel  |
| 589.37.062      | Spout - Long                               | Structured Black         |
| 589.37.092      |                                            | Brushed Stainless Steel  |
| 589.37.063      | Mixer                                      | Structured Black         |
| 589.37.093      |                                            | Brushed Stainless Steel  |
| 589.37.064      | Wall Hand Shower                           | Structured Black         |
| 589.37.094      |                                            | Brushed Stainless Steel  |
| 589.37.065      | Shower Head                                | Structured Black         |
| 589.37.095      |                                            | Brushed Stainless Steel  |
| 589.37.066      | Wall Shower Arm                            | Structured Black         |
| 589.37.096      |                                            | Brushed Stainless Steel  |