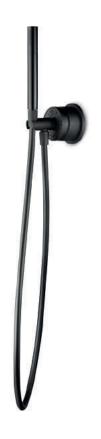

## JEE-O soho series by Grand & Johnson

bath mixer

basin/kitchen mixer

mixer

spout long

wall hand shower

wall shower

toilet roll holder

### **Ordering Information**

| Article No.     | Description                                | Finish                   |
|-----------------|--------------------------------------------|--------------------------|
| SOHO SERIES     |                                            |                          |
|                 |                                            |                          |
| 588.67.000      | Rio Basin - Large                          | Black                    |
| 588.67.600      | Rio Bath Tub                               | Black                    |
| 589.37.000      | Basin/ Kitchen Mixer                       | Hammer Coated Black Matt |
| 589.37.030      |                                            | Brushed Stainless Steel  |
| 589.37.005      | Bath Mixer                                 | Hammer Coated Black Matt |
| 589.37.001      | Mixer                                      | Hammer Coated Black Matt |
| 589.37.031      |                                            | Brushed Stainless Steel  |
| 589.37.002      | Spout - Long                               | Hammer Coated Black Matt |
| 589.37.032      |                                            | Brushed Stainless Steel  |
| 589.37.003      | Wall Hand Shower                           | Hammer Coated Black Matt |
| 589.37.033      |                                            | Brushed Stainless Steel  |
| 589.37.004      | Wall Shower                                | Hammer Coated Black Matt |
| 589.37.034      |                                            | Brushed Stainless Steel  |
| 580.25.040      | Toilet Roll Holder                         | Hammer Coated Black Matt |
| 580.25.070      | Toilet Brush                               | Hammer Coated Black Matt |
| 580.25.050      | Soap Dish                                  | Hammer Coated Black Matt |
| 580.25.051      | Soap Dispenser                             | Hammer Coated Black Matt |
| 580.25.060      | Wall Cup                                   | Hammer Coated Black Matt |
| 580.25.000      | Robe Hook                                  | Hammer Coated Black Matt |
| 580.25.030      | Shelf                                      | Hammer Coated Black Matt |
| 580.25.090      | Mirror - Ø 300 mm                          | Hammer Coated Black Matt |
| 580.25.091      | Mirror - Ø 500 mm                          | Hammer Coated Black Matt |
| 580.25.010      | Towel Holder                               | Hammer Coated Black Matt |
| 580.25.011      | Towel Rack                                 | Hammer Coated Black Matt |
| 588.67.998      | Basin Plug (Compatible with Rio Basin)     | Structured Black         |
| 588.67.999      | Bath Siphon (Compatible with Rio Bath Tub) | Structured Black         |
| SLIMLINE SERIES |                                            |                          |
|                 |                                            |                          |
| 589.37.060      | Basin Mixer - High                         | Structured Black         |
| 589.37.090      |                                            | Brushed Stainless Steel  |
| 589.37.061      | Basin Mixer                                | Structured Black         |
| 589.37.091      |                                            | Brushed Stainless Steel  |
| 589.37.062      | Spout - Long                               | Structured Black         |
| 589.37.092      |                                            | Brushed Stainless Steel  |
| 589.37.063      | Mixer                                      | Structured Black         |
| 589.37.093      |                                            | Brushed Stainless Steel  |
| 589.37.064      | Wall Hand Shower                           | Structured Black         |
| 589.37.094      |                                            | Brushed Stainless Steel  |
| 589.37.065      | Shower Head                                | Structured Black         |
| 589.37.095      |                                            | Brushed Stainless Steel  |
| 589.37.066      | Wall Shower Arm                            | Structured Black         |
| 589.37.096      |                                            | Brushed Stainless Steel  |