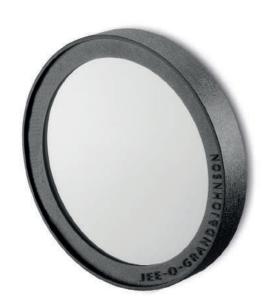

toilet brush

soap dish

soap dispenser

wall cup

robe hook

mirror Ø30 / 50 cm

towel holder

towel rack

### **Ordering Information**

| Article No.     | Description                                | Finish                   |
|-----------------|--------------------------------------------|--------------------------|
| SOHO SERIES     |                                            |                          |
|                 |                                            |                          |
| 588.67.000      | Rio Basin - Large                          | Black                    |
| 588.67.600      | Rio Bath Tub                               | Black                    |
| 589.37.000      | Basin/ Kitchen Mixer                       | Hammer Coated Black Matt |
| 589.37.030      |                                            | Brushed Stainless Steel  |
| 589.37.005      | Bath Mixer                                 | Hammer Coated Black Matt |
| 589.37.001      | Mixer                                      | Hammer Coated Black Matt |
| 589.37.031      |                                            | Brushed Stainless Steel  |
| 589.37.002      | Spout - Long                               | Hammer Coated Black Matt |
| 589.37.032      |                                            | Brushed Stainless Steel  |
| 589.37.003      | Wall Hand Shower                           | Hammer Coated Black Matt |
| 589.37.033      |                                            | Brushed Stainless Steel  |
| 589.37.004      | Wall Shower                                | Hammer Coated Black Matt |
| 589.37.034      |                                            | Brushed Stainless Steel  |
| 580.25.040      | Toilet Roll Holder                         | Hammer Coated Black Matt |
| 580.25.070      | Toilet Brush                               | Hammer Coated Black Matt |
| 580.25.050      | Soap Dish                                  | Hammer Coated Black Matt |
| 580.25.051      | Soap Dispenser                             | Hammer Coated Black Matt |
| 580.25.060      | Wall Cup                                   | Hammer Coated Black Matt |
| 580.25.000      | Robe Hook                                  | Hammer Coated Black Matt |
| 580.25.030      | Shelf                                      | Hammer Coated Black Matt |
| 580.25.090      | Mirror - Ø 300 mm                          | Hammer Coated Black Matt |
| 580.25.091      | Mirror - Ø 500 mm                          | Hammer Coated Black Matt |
| 580.25.010      | Towel Holder                               | Hammer Coated Black Matt |
| 580.25.011      | Towel Rack                                 | Hammer Coated Black Matt |
| 588.67.998      | Basin Plug (Compatible with Rio Basin)     | Structured Black         |
| 588.67.999      | Bath Siphon (Compatible with Rio Bath Tub) | Structured Black         |
| SLIMLINE SERIES |                                            |                          |
|                 |                                            |                          |
| 589.37.060      | Basin Mixer - High                         | Structured Black         |
| 589.37.090      |                                            | Brushed Stainless Steel  |
| 589.37.061      | Basin Mixer                                | Structured Black         |
| 589.37.091      |                                            | Brushed Stainless Steel  |
| 589.37.062      | Spout - Long                               | Structured Black         |
| 589.37.092      |                                            | Brushed Stainless Steel  |
| 589.37.063      | Mixer                                      | Structured Black         |
| 589.37.093      |                                            | Brushed Stainless Steel  |
| 589.37.064      | Wall Hand Shower                           | Structured Black         |
| 589.37.094      |                                            | Brushed Stainless Steel  |
| 589.37.065      | Shower Head                                | Structured Black         |
| 589.37.095      |                                            | Brushed Stainless Steel  |
| 589.37.066      | Wall Shower Arm                            | Structured Black         |
| 589.37.096      |                                            | Brushed Stainless Steel  |