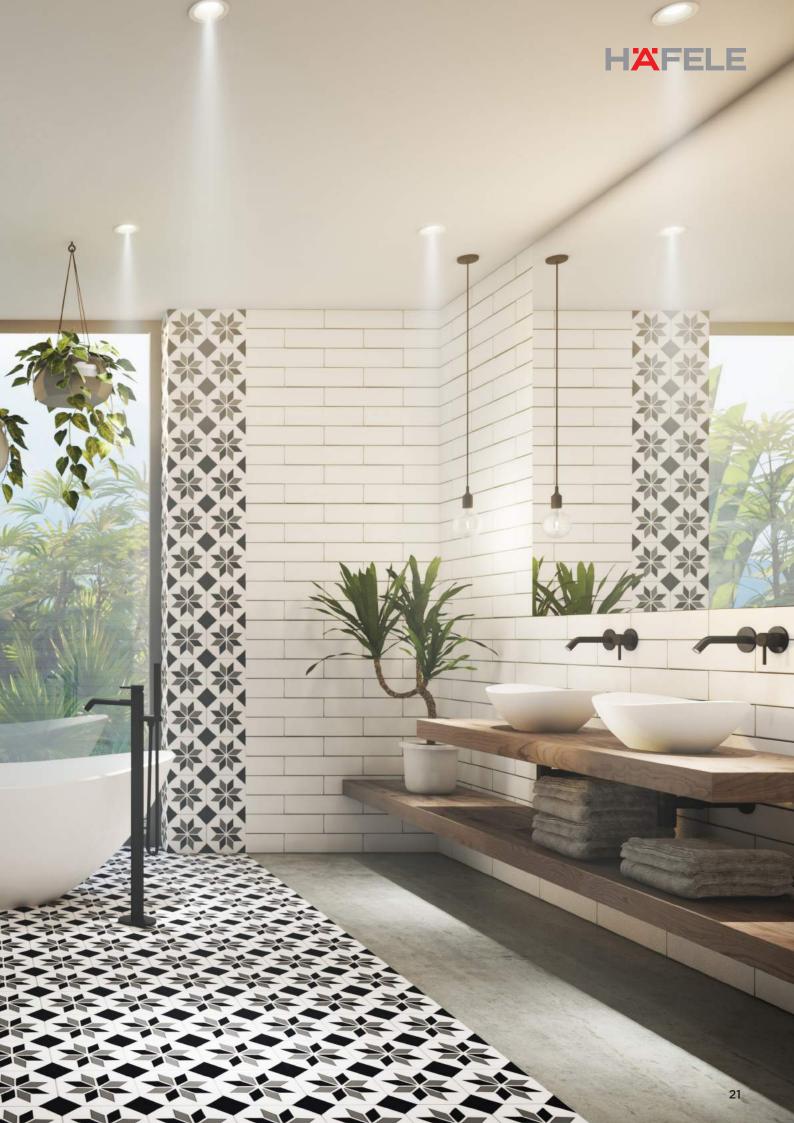

## JEE-O unique bathrooms

SoHo is a vibrant neighborhood in cosmopolitan New York. A dynamic melting pot of cultures and styles, and home to countless industrial loft apartments, SoHo is austere and stark. This freestanding productline is characterized by the same simplicity. Less is more. Thanks to the one-move cartridge in the faucet mechanism, the cleverly designed handle with a tactile rubber coating can be operated in the same way as a joystick. All JEE-O soho products are made from stainless steel and finished with a dark, all-weather hammer coating for the right industrial look.

The JEE-O soho series is the first productline to result from the alliance between JEE-O and the Amsterdam-based design studio Grand & Johnson: creative cosmopolitans working together to shape maximal minimalism.

## JEE-O soho series by Grand & Johnson

bath mixer

basin/kitchen mixer

mixer

spout long

wall hand shower

wall shower

toilet roll holder