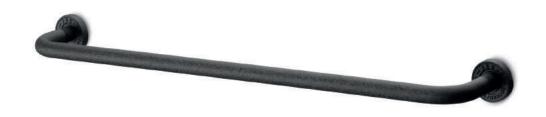

toilet brush

soap dish

soap dispenser

wall cup

robe hook

mirror Ø30 / 50 cm

towel holder

towel rack

### **Ordering Information**

| Article No.     | Description                                | Finish                   |
|-----------------|--------------------------------------------|--------------------------|
| SOHO SERIES     |                                            |                          |
|                 |                                            |                          |
| 588.67.000      | Rio Basin - Large                          | Black                    |
| 588.67.600      | Rio Bath Tub                               | Black                    |
| 589.37.000      | Basin/ Kitchen Mixer                       | Hammer Coated Black Matt |
| 589.37.030      |                                            | Brushed Stainless Steel  |
| 589.37.005      | Bath Mixer                                 | Hammer Coated Black Matt |
| 589.37.001      | Mixer                                      | Hammer Coated Black Matt |
| 589.37.031      |                                            | Brushed Stainless Steel  |
| 589.37.002      | Spout - Long                               | Hammer Coated Black Matt |
| 589.37.032      |                                            | Brushed Stainless Steel  |
| 589.37.003      | Wall Hand Shower                           | Hammer Coated Black Matt |
| 589.37.033      |                                            | Brushed Stainless Steel  |
| 589.37.004      | Wall Shower                                | Hammer Coated Black Matt |
| 589.37.034      |                                            | Brushed Stainless Steel  |
| 580.25.040      | Toilet Roll Holder                         | Hammer Coated Black Matt |
| 580.25.070      | Toilet Brush                               | Hammer Coated Black Matt |
| 580.25.050      | Soap Dish                                  | Hammer Coated Black Matt |
| 580.25.051      | Soap Dispenser                             | Hammer Coated Black Matt |
| 580.25.060      | Wall Cup                                   | Hammer Coated Black Matt |
| 580.25.000      | Robe Hook                                  | Hammer Coated Black Matt |
| 580.25.030      | Shelf                                      | Hammer Coated Black Matt |
| 580.25.090      | Mirror - Ø 300 mm                          | Hammer Coated Black Matt |
| 580.25.091      | Mirror - Ø 500 mm                          | Hammer Coated Black Matt |
| 580.25.010      | Towel Holder                               | Hammer Coated Black Matt |
| 580.25.011      | Towel Rack                                 | Hammer Coated Black Matt |
| 588.67.998      | Basin Plug (Compatible with Rio Basin)     | Structured Black         |
| 588.67.999      | Bath Siphon (Compatible with Rio Bath Tub) | Structured Black         |
| SLIMLINE SERIES |                                            |                          |
|                 |                                            |                          |
| 589.37.060      | Basin Mixer - High                         | Structured Black         |
| 589.37.090      |                                            | Brushed Stainless Steel  |
| 589.37.061      | Basin Mixer                                | Structured Black         |
| 589.37.091      |                                            | Brushed Stainless Steel  |
| 589.37.062      | Spout - Long                               | Structured Black         |
| 589.37.092      |                                            | Brushed Stainless Steel  |
| 589.37.063      | Mixer                                      | Structured Black         |
| 589.37.093      |                                            | Brushed Stainless Steel  |
| 589.37.064      | Wall Hand Shower                           | Structured Black         |
| 589.37.094      |                                            | Brushed Stainless Steel  |
| 589.37.065      | Shower Head                                | Structured Black         |
| 589.37.095      |                                            | Brushed Stainless Steel  |
| 589.37.066      | Wall Shower Arm                            | Structured Black         |
| 589.37.096      |                                            | Brushed Stainless Steel  |