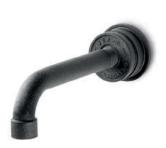

## JEE-O soho series by Grand & Johnson

bath mixer

basin/kitchen mixer

mixer

spout long

wall hand shower

wall shower

toilet roll holder

### **Ordering Information**

| Article No.     | Description                                | Finish                   |
|-----------------|--------------------------------------------|--------------------------|
| SOHO SERIES     |                                            |                          |
|                 |                                            |                          |
| 588.67.000      | Rio Basin - Large                          | Black                    |
| 588.67.600      | Rio Bath Tub                               | Black                    |
| 589.37.000      | Basin/ Kitchen Mixer                       | Hammer Coated Black Matt |
| 589.37.030      |                                            | Brushed Stainless Steel  |
| 589.37.005      | Bath Mixer                                 | Hammer Coated Black Matt |
| 589.37.001      | Mixer                                      | Hammer Coated Black Matt |
| 589.37.031      |                                            | Brushed Stainless Steel  |
| 589.37.002      | Spout - Long                               | Hammer Coated Black Matt |
| 589.37.032      |                                            | Brushed Stainless Steel  |
| 589.37.003      | Wall Hand Shower                           | Hammer Coated Black Matt |
| 589.37.033      |                                            | Brushed Stainless Steel  |
| 589.37.004      | Wall Shower                                | Hammer Coated Black Matt |
| 589.37.034      |                                            | Brushed Stainless Steel  |
| 580.25.040      | Toilet Roll Holder                         | Hammer Coated Black Matt |
| 580.25.070      | Toilet Brush                               | Hammer Coated Black Matt |
| 580.25.050      | Soap Dish                                  | Hammer Coated Black Matt |
| 580.25.051      | Soap Dispenser                             | Hammer Coated Black Matt |
| 580.25.060      | Wall Cup                                   | Hammer Coated Black Matt |
| 580.25.000      | Robe Hook                                  | Hammer Coated Black Matt |
| 580.25.030      | Shelf                                      | Hammer Coated Black Matt |
| 580.25.090      | Mirror - Ø 300 mm                          | Hammer Coated Black Matt |
| 580.25.091      | Mirror - Ø 500 mm                          | Hammer Coated Black Matt |
| 580.25.010      | Towel Holder                               | Hammer Coated Black Matt |
| 580.25.011      | Towel Rack                                 | Hammer Coated Black Matt |
| 588.67.998      | Basin Plug (Compatible with Rio Basin)     | Structured Black         |
| 588.67.999      | Bath Siphon (Compatible with Rio Bath Tub) | Structured Black         |
| SLIMLINE SERIES |                                            |                          |
|                 |                                            |                          |
| 589.37.060      | Basin Mixer - High                         | Structured Black         |
| 589.37.090      |                                            | Brushed Stainless Steel  |
| 589.37.061      | Basin Mixer                                | Structured Black         |
| 589.37.091      |                                            | Brushed Stainless Steel  |
| 589.37.062      | Spout - Long                               | Structured Black         |
| 589.37.092      |                                            | Brushed Stainless Steel  |
| 589.37.063      | Mixer                                      | Structured Black         |
| 589.37.093      |                                            | Brushed Stainless Steel  |
| 589.37.064      | Wall Hand Shower                           | Structured Black         |
| 589.37.094      |                                            | Brushed Stainless Steel  |
| 589.37.065      | Shower Head                                | Structured Black         |
| 589.37.095      |                                            | Brushed Stainless Steel  |
| 589.37.066      | Wall Shower Arm                            | Structured Black         |
| 589.37.096      |                                            | Brushed Stainless Steel  |