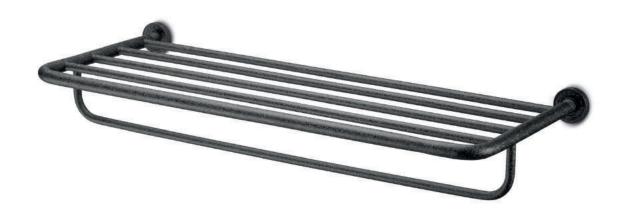

toilet brush

soap dish

soap dispenser

wall cup

robe hook

mirror Ø30 / 50 cm

towel holder

towel rack

### **Ordering Information**

| Article No.     | Description                                | Finish                   |
|-----------------|--------------------------------------------|--------------------------|
| SOHO SERIES     |                                            |                          |
|                 |                                            |                          |
| 588.67.000      | Rio Basin - Large                          | Black                    |
| 588.67.600      | Rio Bath Tub                               | Black                    |
| 589.37.000      | Basin/ Kitchen Mixer                       | Hammer Coated Black Matt |
| 589.37.030      |                                            | Brushed Stainless Steel  |
| 589.37.005      | Bath Mixer                                 | Hammer Coated Black Matt |
| 589.37.001      | Mixer                                      | Hammer Coated Black Matt |
| 589.37.031      |                                            | Brushed Stainless Steel  |
| 589.37.002      | Spout - Long                               | Hammer Coated Black Matt |
| 589.37.032      |                                            | Brushed Stainless Steel  |
| 589.37.003      | Wall Hand Shower                           | Hammer Coated Black Matt |
| 589.37.033      |                                            | Brushed Stainless Steel  |
| 589.37.004      | Wall Shower                                | Hammer Coated Black Matt |
| 589.37.034      |                                            | Brushed Stainless Steel  |
| 580.25.040      | Toilet Roll Holder                         | Hammer Coated Black Matt |
| 580.25.070      | Toilet Brush                               | Hammer Coated Black Matt |
| 580.25.050      | Soap Dish                                  | Hammer Coated Black Matt |
| 580.25.051      | Soap Dispenser                             | Hammer Coated Black Matt |
| 580.25.060      | Wall Cup                                   | Hammer Coated Black Matt |
| 580.25.000      | Robe Hook                                  | Hammer Coated Black Matt |
| 580.25.030      | Shelf                                      | Hammer Coated Black Matt |
| 580.25.090      | Mirror - Ø 300 mm                          | Hammer Coated Black Matt |
| 580.25.091      | Mirror - Ø 500 mm                          | Hammer Coated Black Matt |
| 580.25.010      | Towel Holder                               | Hammer Coated Black Matt |
| 580.25.011      | Towel Rack                                 | Hammer Coated Black Matt |
| 588.67.998      | Basin Plug (Compatible with Rio Basin)     | Structured Black         |
| 588.67.999      | Bath Siphon (Compatible with Rio Bath Tub) | Structured Black         |
| SLIMLINE SERIES |                                            |                          |
|                 |                                            |                          |
| 589.37.060      | Basin Mixer - High                         | Structured Black         |
| 589.37.090      |                                            | Brushed Stainless Steel  |
| 589.37.061      | Basin Mixer                                | Structured Black         |
| 589.37.091      |                                            | Brushed Stainless Steel  |
| 589.37.062      | Spout - Long                               | Structured Black         |
| 589.37.092      |                                            | Brushed Stainless Steel  |
| 589.37.063      | Mixer                                      | Structured Black         |
| 589.37.093      |                                            | Brushed Stainless Steel  |
| 589.37.064      | Wall Hand Shower                           | Structured Black         |
| 589.37.094      |                                            | Brushed Stainless Steel  |
| 589.37.065      | Shower Head                                | Structured Black         |
| 589.37.095      |                                            | Brushed Stainless Steel  |
| 589.37.066      | Wall Shower Arm                            | Structured Black         |
| 589.37.096      |                                            | Brushed Stainless Steel  |