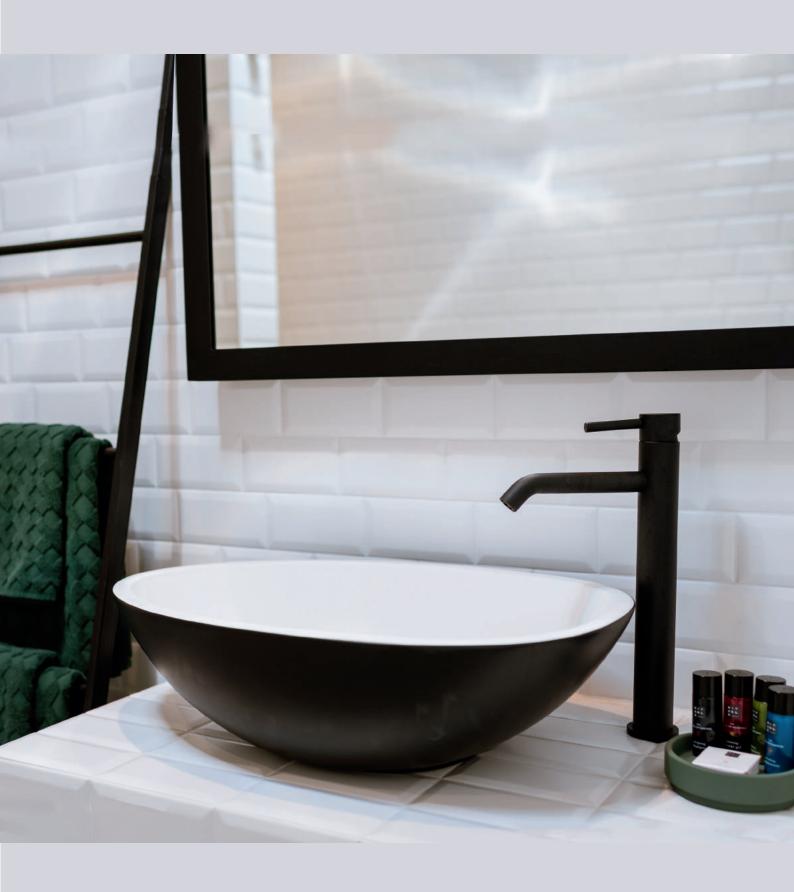

wall shower

Providing a calming soak at the end of the day or an efficient washing space in your vanity area, bathtubs and basins are significant components in enriching your bathroom spaces and making them a comfortable haven for you. Häfele introduces the JEE-O rio series, which includes basins and bathtubs made of high quality DADOQuartz - a light weight, sturdy, scratch and UV resistant material. Their elegant, minimalistic design and black matt exterior perfectly complement the fittings and accessories from the JEE-O Soho and Slimline Series.

## **JEE-O** rio series

rio basin large

rio bath

basin plug

.

basin plug