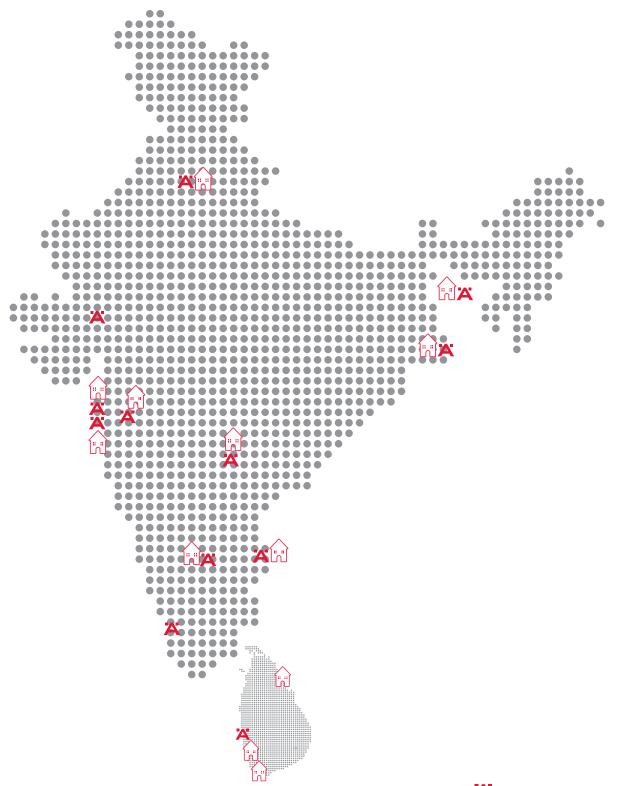

The subsidiary has a strong nation-wide presence with offices in Mumbai, Pune, Ahmedabad, Bangalore, Chennai, Hyderabad, Delhi, Kolkata and Cochin. It has full-scale operations in Sri Lanka and Bangladesh with Regional offices and Design Showrooms in both the countries; and has also spread its operations to other regions of South Asia including Nepal, Bhutan and Maldives.

Häfele India services its customers with a base of over 1300 employees, a well-networked Franchise base of over 130 shops along with over 1000 dealers situated across South Asia. The subsidiary has a sophisticated Logistics centre in Mumbai along with distribution centres in Delhi, Bangalore, Kolkata and Colombo respectively.