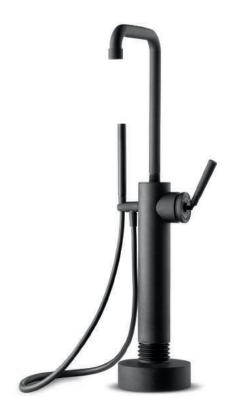

## JEE-O unique bathrooms

SoHo is a vibrant neighborhood in cosmopolitan New York. A dynamic melting pot of cultures and styles, and home to countless industrial loft apartments, SoHo is austere and stark. This freestanding productline is characterized by the same simplicity. Less is more. Thanks to the one-move cartridge in the faucet mechanism, the cleverly designed handle with a tactile rubber coating can be operated in the same way as a joystick. All JEE-O soho products are made from stainless steel and finished with a dark, all-weather hammer coating for the right industrial look.

## JEE-O soho series by Grand & Johnson

bath mixer

basin/kitchen mixer

mixer

spout long

wall hand shower

wall shower

toilet roll holder