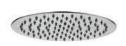

This JEE-O slimline series is distinguished by the simplified forms and consists of faucets, mixers, hand shower and a wall shower. Adding colour to your bathroom helps creating a warm and luxurious atmosphere. The JEE-O slimline is therefore available in brushed and structured black. All products are made from high quality stainless steel.

## **JEE-O** slimline series

basin mixer high

basin mixer

spout long

mixer 02

wall hand shower

shower head small Ø25 cm

shower head Ø28.5 cm