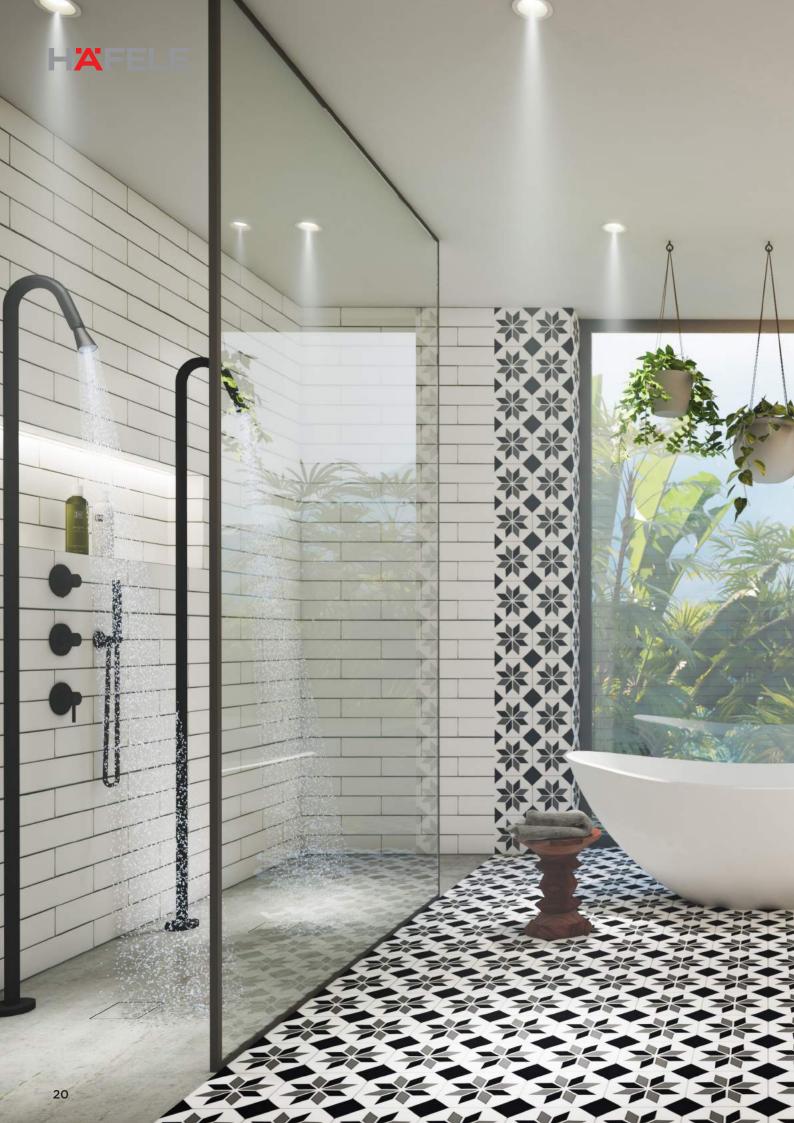

## JEE-O unique bathrooms

SoHo is a vibrant neighborhood in cosmopolitan New York. A dynamic melting pot of cultures and styles, and home to countless industrial loft apartments, SoHo is austere and stark. This freestanding productline is characterized by the same simplicity. Less is more. Thanks to the one-move cartridge in the faucet mechanism, the cleverly designed handle with a tactile rubber coating can be operated in the same way as a joystick. All JEE-O soho products are made from stainless steel and finished with a dark, all-weather hammer coating for the right industrial look.

The JEE-O soho series is the first productline to result from the alliance between JEE-O and the Amsterdam-based design studio Grand & Johnson: creative cosmopolitans working together to shape maximal minimalism.

## JEE-O soho series by Grand & Johnson

bath mixer

basin/kitchen mixer

mixer

spout long

wall hand shower

wall shower

toilet roll holder