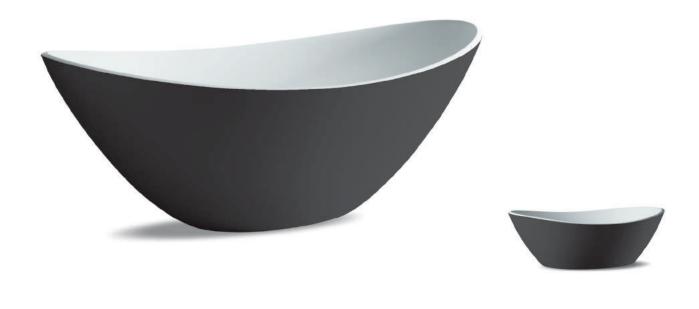

wall shower

Providing a calming soak at the end of the day or an efficient washing space in your vanity area, bathtubs and basins are significant components in enriching your bathroom spaces and making them a comfortable haven for you. Häfele introduces the JEE-O rio series, which includes basins and bathtubs made of high quality DADOQuartz - a light weight, sturdy, scratch and UV resistant material. Their elegant, minimalistic design and black matt exterior perfectly complement the fittings and accessories from the JEE-O Soho and Slimline Series.

## **JEE-O** rio series

rio basin large

rio bath

basin plug

.

basin plug