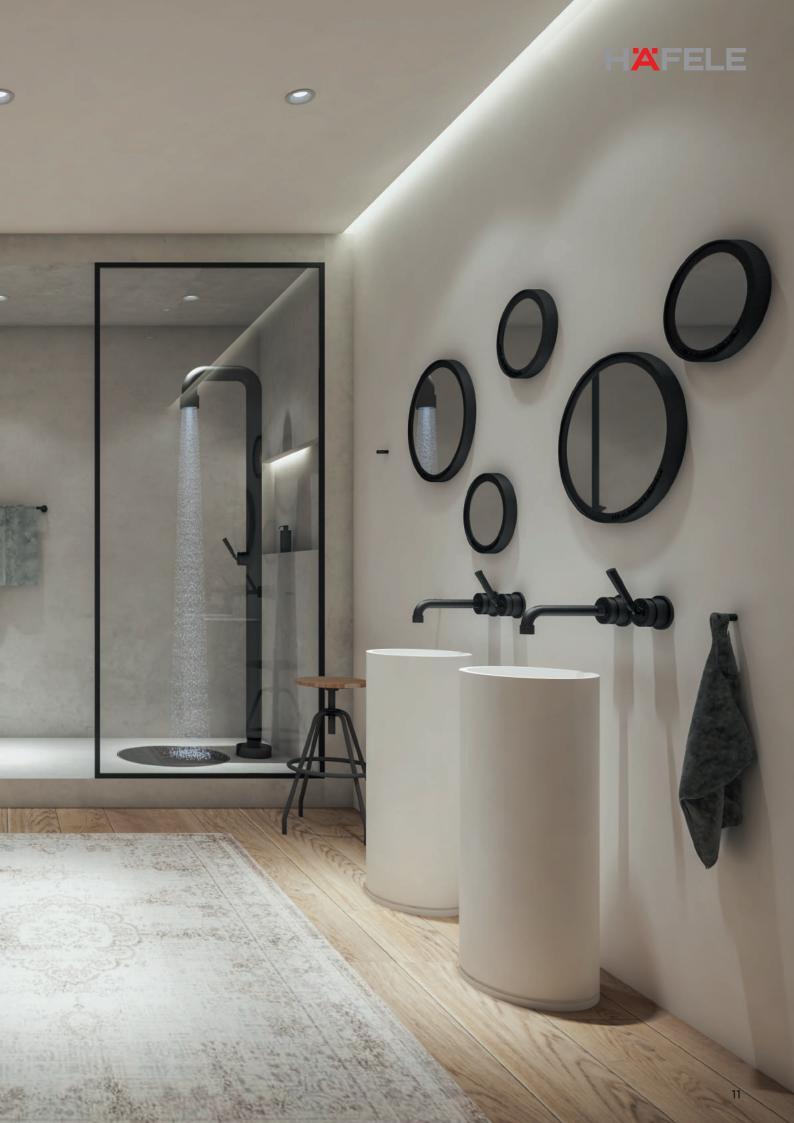

## JEE-O unique bathrooms

SoHo is a vibrant neighborhood in cosmopolitan New York. A dynamic melting pot of cultures and styles, and home to countless industrial loft apartments, SoHo is austere and stark. This freestanding productline is characterized by the same simplicity. Less is more. Thanks to the one-move cartridge in the faucet mechanism, the cleverly designed handle with a tactile rubber coating can be operated in the same way as a joystick. All JEE-O soho products are made from stainless steel and finished with a dark, all-weather hammer coating for the right industrial look.

wall shower

Providing a calming soak at the end of the day or an efficient washing space in your vanity area, bathtubs and basins are significant components in enriching your bathroom spaces and making them a comfortable haven for you. Häfele introduces the JEE-O rio series, which includes basins and bathtubs made of high quality DADOQuartz - a light weight, sturdy, scratch and UV resistant material. Their elegant, minimalistic design and black matt exterior perfectly complement the fittings and accessories from the JEE-O Soho and Slimline Series.