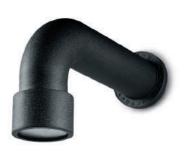

## JEE-O soho series by Grand & Johnson

bath mixer

basin/kitchen mixer

mixer

spout long

wall hand shower

wall shower

toilet roll holder

### **Ordering Information**

| Article No.     | Description                                | Finish                   |
|-----------------|--------------------------------------------|--------------------------|
| SOHO SERIES     |                                            |                          |
|                 |                                            |                          |
| 588.67.000      | Rio Basin - Large                          | Black                    |
| 588.67.600      | Rio Bath Tub                               | Black                    |
| 589.37.000      | Basin/ Kitchen Mixer                       | Hammer Coated Black Matt |
| 589.37.030      |                                            | Brushed Stainless Steel  |
| 589.37.005      | Bath Mixer                                 | Hammer Coated Black Matt |
| 589.37.001      | Mixer                                      | Hammer Coated Black Matt |
| 589.37.031      |                                            | Brushed Stainless Steel  |
| 589.37.002      | Spout - Long                               | Hammer Coated Black Matt |
| 589.37.032      |                                            | Brushed Stainless Steel  |
| 589.37.003      | Wall Hand Shower                           | Hammer Coated Black Matt |
| 589.37.033      |                                            | Brushed Stainless Steel  |
| 589.37.004      | Wall Shower                                | Hammer Coated Black Matt |
| 589.37.034      |                                            | Brushed Stainless Steel  |
| 580.25.040      | Toilet Roll Holder                         | Hammer Coated Black Matt |
| 580.25.070      | Toilet Brush                               | Hammer Coated Black Matt |
| 580.25.050      | Soap Dish                                  | Hammer Coated Black Matt |
| 580.25.051      | Soap Dispenser                             | Hammer Coated Black Matt |
| 580.25.060      | Wall Cup                                   | Hammer Coated Black Matt |
| 580.25.000      | Robe Hook                                  | Hammer Coated Black Matt |
| 580.25.030      | Shelf                                      | Hammer Coated Black Matt |
| 580.25.090      | Mirror - Ø 300 mm                          | Hammer Coated Black Matt |
| 580.25.091      | Mirror - Ø 500 mm                          | Hammer Coated Black Matt |
| 580.25.010      | Towel Holder                               | Hammer Coated Black Matt |
| 580.25.011      | Towel Rack                                 | Hammer Coated Black Matt |
| 588.67.998      | Basin Plug (Compatible with Rio Basin)     | Structured Black         |
| 588.67.999      | Bath Siphon (Compatible with Rio Bath Tub) | Structured Black         |
| SLIMLINE SERIES |                                            |                          |
|                 |                                            |                          |
| 589.37.060      | Basin Mixer - High                         | Structured Black         |
| 589.37.090      |                                            | Brushed Stainless Steel  |
| 589.37.061      | Basin Mixer                                | Structured Black         |
| 589.37.091      |                                            | Brushed Stainless Steel  |
| 589.37.062      | Spout - Long                               | Structured Black         |
| 589.37.092      |                                            | Brushed Stainless Steel  |
| 589.37.063      | Mixer                                      | Structured Black         |
| 589.37.093      |                                            | Brushed Stainless Steel  |
| 589.37.064      | Wall Hand Shower                           | Structured Black         |
| 589.37.094      |                                            | Brushed Stainless Steel  |
| 589.37.065      | Shower Head                                | Structured Black         |
| 589.37.095      |                                            | Brushed Stainless Steel  |
| 589.37.066      | Wall Shower Arm                            | Structured Black         |
| 589.37.096      |                                            | Brushed Stainless Steel  |