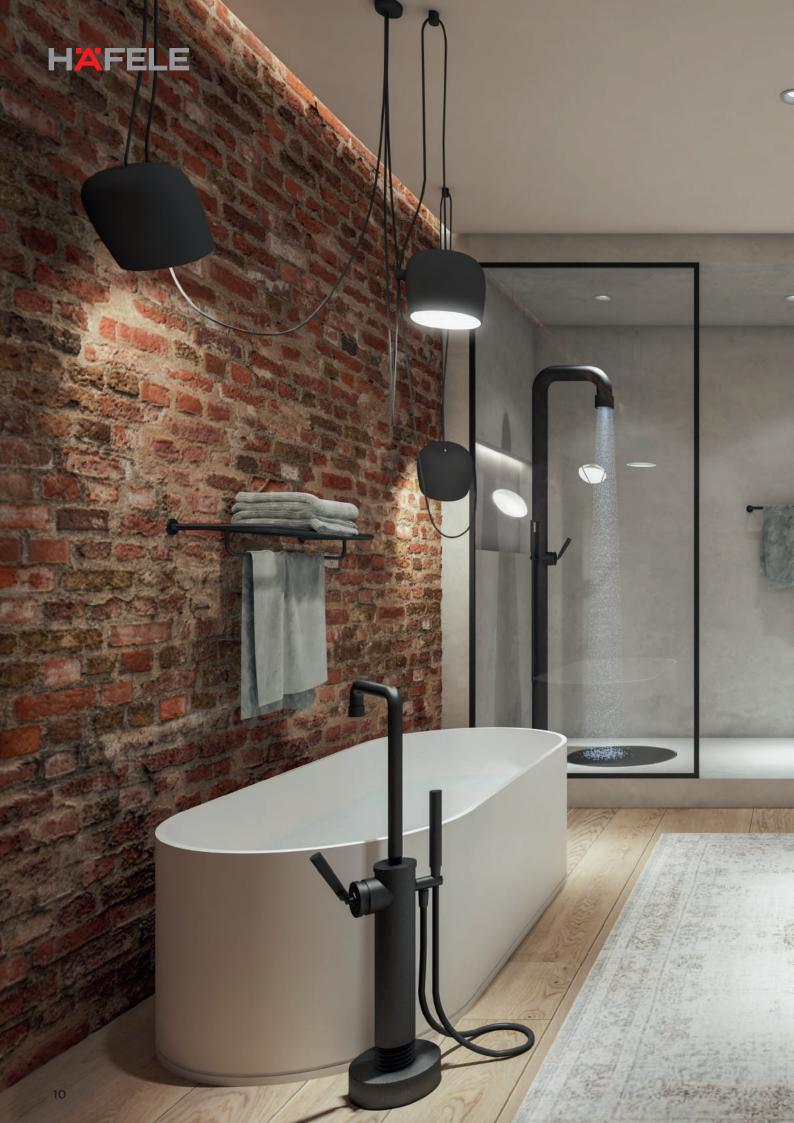

Moreover, we have always tried to stay relevant with times through our product offerings, providing the most latest and technologically advanced solutions that can enable new interior trends in the market. And one area of the home that is slowing becoming a hub for innovation, technology, design and functionality is the "bathroom". Ever-lasting durability, ultimate sophistication and incomparable European manufacturing quality define the New Bath Concepts by Häfele. These fittings create an ambience of refined functionality in your bathrooms, providing tranquility, peace and space for your body and mind.

Häfele's JEE-O Soho Series is characterized with a dark, all-weather hammer coating which grants your bathroom the right industrial look and emphasizes on maximal minimalism. Bathtubs and basins in this range are made from DADOquartz, a light weight, sturdy and scratch resistant material, to preserve their beauty for years to come. The fittings from Häfele's JEE-O Slimline Series, slim in form and style, are designed as contemporary art pieces to suit modern bathroom spaces.