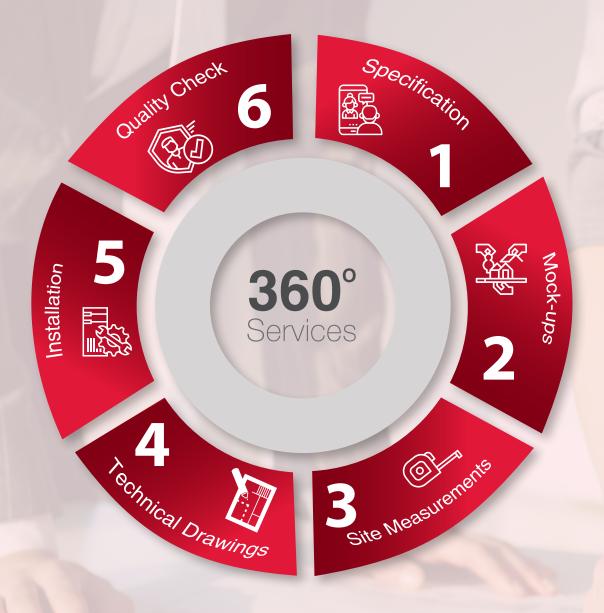

# HAFELE: YOUR PEACE-OF-MIND PARTNER

Services from specification to designing to installation

01

#### **Specifying Solutions and Creating Quotations:**

Our DipGAI certified team and specification consultants understand the exact requirements of a project and then outline the entire project scope by suggesting the most suitable solutions. These solutions are then expressed in the form of a detailed Quotation by our team of Estimators who include every single detail about the solutions specified and send it to the client for their approval. Through this service, we aim to achieve complete project alignment between the requirements at hand and the solutions that Hafele has to offer.

#### **Creating Mock-ups:**

Bringing our product specifications and estimates to life and giving a more realistic understanding to our clients, our technical team creates Mock-ups for different solutions recommended for the given project. Through these mock-ups we give a tangible idea to the client about the functionality, quality and technical capabilities of our solutions. This service plays a crucial role in giving complete assurance to our clients that the solutions that will be executed at large for the project function exactly as per the standards specified by us; this is also a stage where our technical team accounts for the realistic on-ground challenges that the given site may present during the actual execution phase.

#### **Taking Site Measurements:**

Before executing the project, our technical team does a complete site inspection and takes proper site measurements. Through this service, we address the unique customizations that may be needed for the given project and this aids us in accurate installations while also accounting for any specific variations.

#### **Creating Technical Drawings:**

Basis the Site Measurement and the client feedback on the mock-ups created, our trained designers then get into the creation of detailed technical shop-drawings for each type of application requested by the project client. These drawings indicate the accurate placement of all Häfele hardware products as well as the other accessories and complementary solutions so that a complete understanding of the overall functionality can be visually expressed to the client.

#### Installation:

On obtaining necessary approvals from the client on the Technical Drawings as well as the overall functionality of the mock-ups, our trained technical installers then go on site and execute the entire project by physically installing every solution as per the quotation and drawings. We always recommend that Hafele's technicians do the installation for every project to ensure that the products are installed accurately and can function exactly as per the technical operating standards. A good installation guarantees the most optimum product functionality and also ensures maximum durability and operational sustainability.

#### **Quality Checks:**

Post the installation is completed, a Häfele representative does a detailed quality check together with the Site Supervisor to ensure that the products are accurately installed and are functioning as per the defined standards.