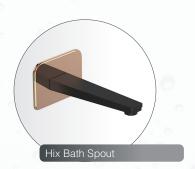

### **Shower Systems**

Ever-lasting durability, ultimate sophistication and incomparable manufacturing quality define the Bath Concepts by Häfele. The fittings within these collections create an ambience of refined functionality in bathrooms, providing tranquility, peace and space. Although different in design and structure, the JEE-O Soho, JEE-O Slimline and HIX Bath Concepts by Häfele, at their heart, follow the principle of product longevity and functional luxury. The fittings within these series are made of Stainless Steel Grade 304 and Brass, and as a result are extremely sturdy and long lasting.

Häfele's JEE-O Soho Series is characterized with a dark, all-weather hammer coating which grants your bathroom the right industrial look and emphasizes on maximal minimalism. The fittings from Häfele's JEE-O Slimline Series, slim in form and style, are designed as contemporary art pieces to suit modern bathroom spaces while the HIX Bath collection by Häfele is crafted with sophistication in mind and exhibits converging lines that form the most graceful curves.

#### **SPOUTS**