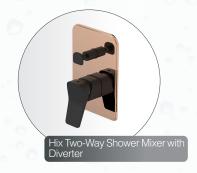

### **Shower Systems**

Ever-lasting durability, ultimate sophistication and incomparable manufacturing quality define the Bath Concepts by Häfele. The fittings within these collections create an ambience of refined functionality in bathrooms, providing tranquility, peace and space. Although different in design and structure, the JEE-O Soho, JEE-O Slimline and HIX Bath Concepts by Häfele, at their heart, follow the principle of product longevity and functional luxury. The fittings within these series are made of Stainless Steel Grade 304 and Brass, and as a result are extremely sturdy and long lasting.

Häfele's JEE-O Soho Series is characterized with a dark, all-weather hammer coating which grants your bathroom the right industrial look and emphasizes on maximal minimalism. The fittings from Häfele's JEE-O Slimline Series, slim in form and style, are designed as contemporary art pieces to suit modern bathroom spaces while the HIX Bath collection by Häfele is crafted with sophistication in mind and exhibits converging lines that form the most graceful curves.

#### MIXERS & DIVERTERS

Complete solutions where quality is the key