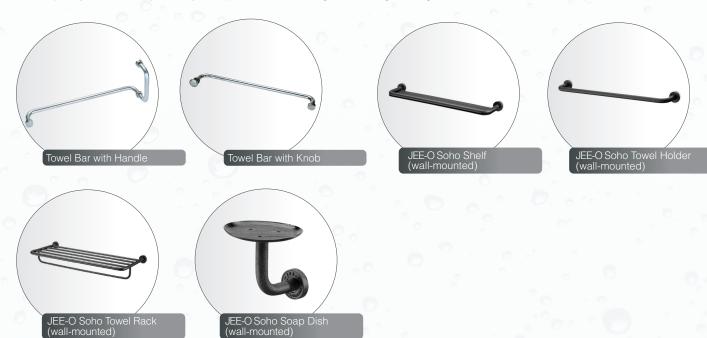

#### **Accessories**

To bring in sustainable operational support and unmatched durability, Häfele offers pull handles and various bathroom accessories in finishes which will completely blend in/complement your shower enclosure fittings, enhancing the elegance and aesthetics of the bathroom.