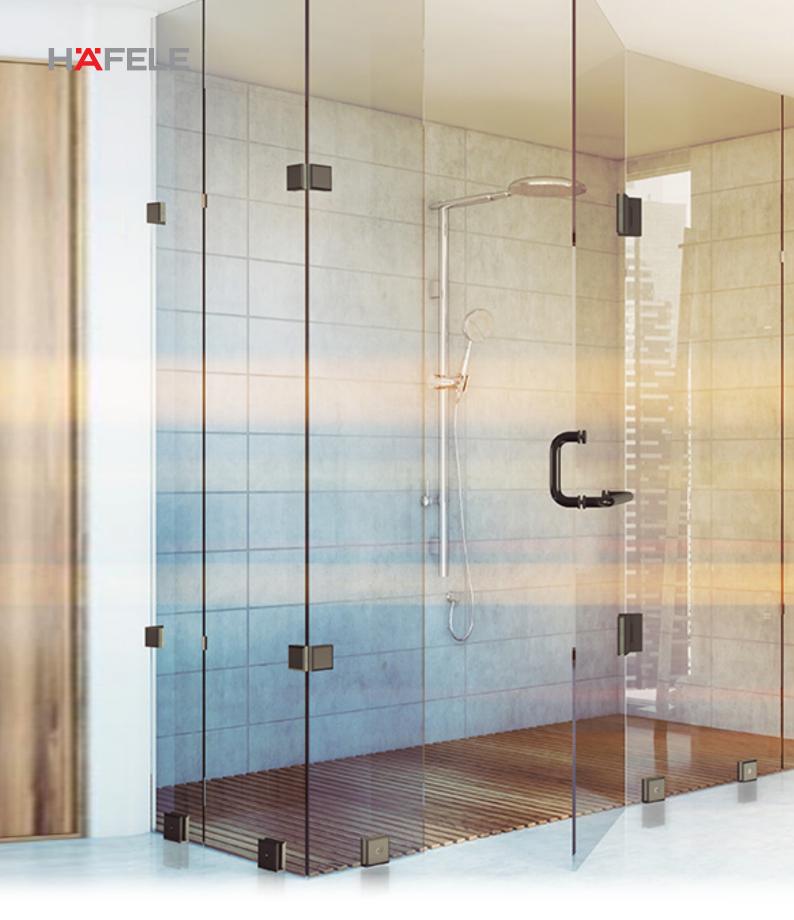

## Complete solutions where quality is the key

Being an expert in hardware, Häfele offers maximum assurance of quality and performance for all the fittings and components used in our shower enclosures, from the glass panels to the connectors and hinges or sliding gear (depending on whether the application has a swing or sliding door) to the seals and other accessories. Adding our range of shower fittings to this offering, we provide a holistic proposition that may be hard to resist.

To the style and design possibilities of our shower enclosures, we bring the years of trust you have had in us for adding unmatched functionality (or as we call it "life") to your furniture and home applications - functionality, that is backed by true German quality and innovation! After all, you could only imagine what a sheer waste of design a lifeless heap of glass sheets would be, without the right connectors, hinges and accessories needed to really make it a fully functional shower enclosure!

#### **Connectors**

When it comes to a glass enclosure installation, sturdiness of the structure is of paramount importance, but does robustness imply the absence of aesthetics? Häfele's Range of Connectors helps strengthen the glass structure and provides a secure hold on the fixed glass panels. These connectors, when paired with our shower enclosure hinges, bestow an elegant, seamless look to the bathroom.