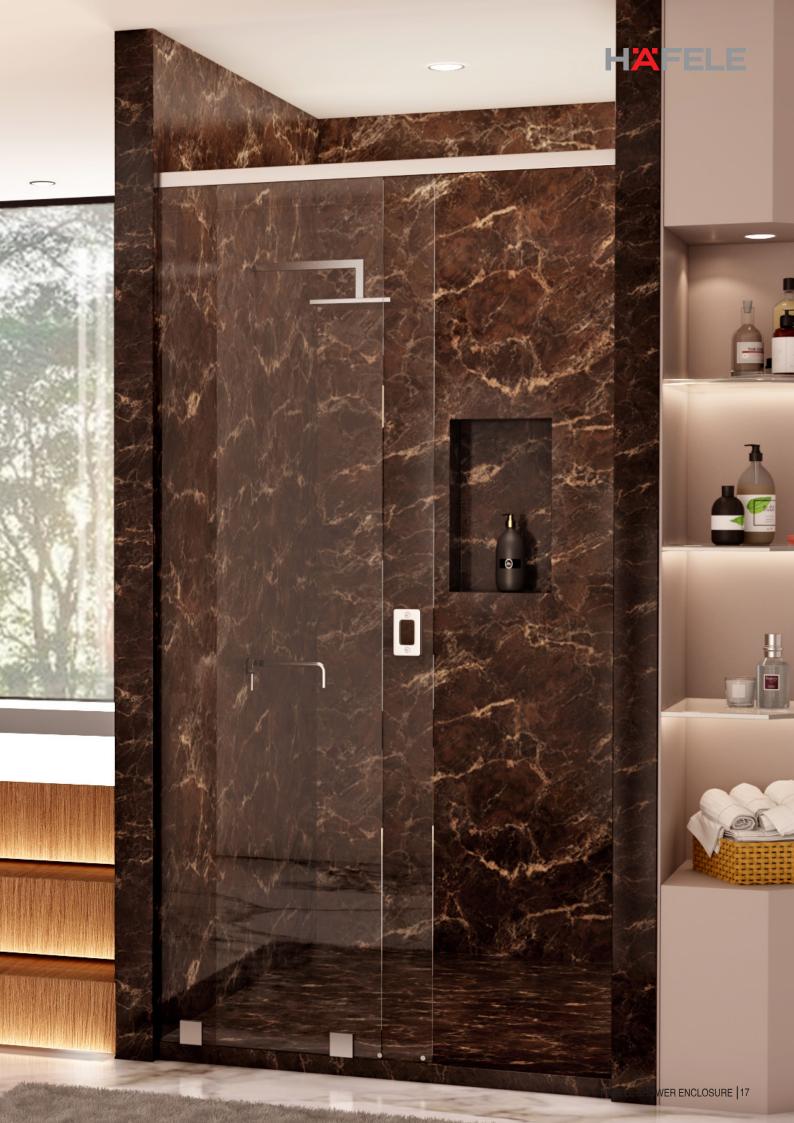

# **Sliding System**

What better way to separate the wet and dry area of the bathroom than with a shower enclosure equipped with a modern, robust sliding system. Echo, Hafele's straight sliding system offers you a possibility of building a shower enclosure together with a fixed glass wall. With a cut-to-size track, the resulting cubicle can be as spacious or compact as desired according to the space available. The whole system, made of Stainless Steel 304 is sturdy and corrosion resistant promising system stability and durability. All the components of Echo are available in two finishes, the classic Stainless Steel Polished and the understated Stainless Steel Matt. A handle matching the finish of your choice is provided along with the Echo Shower Sliding Kit to bestow a uniform look.

#### ECHO SLIDING DOOR SYSTEM

Complete solutions where quality is the key