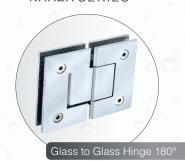

## **Shower Enclosure Hinges**

Distributing the bathroom space into individual havens of peace and tranquillity has never been easier! Häfele's Shower Enclosure Hinge Range features pure, essential designs that are a perfect fit for your bathroom. This range comes in three design series - Bellini (Brass), Kaaza (Stainless Steel Grade 304) and Alda (Brass). The hinges in each series are uniformly aligned in aesthetics and design to provide you with sturdy applications that are indifferent to humidity and corrosion. With sophisticated finishes, Häfele's Shower Enclosure Hinges are engineered to provide functionality with appeasing aesthetics. Whether you want straight lines, or smooth curves or just a stellar looking combination in-line with the other fittings, you are likely to find your best bet from within this range!

#### **BELLINI SERIES**

KAAZA SERIES

**ALDA SERIES** 

Hydraulic Glass to Glass 180 Shower Hinge Set Self Closing hinge with adjustable closing speed and soft close