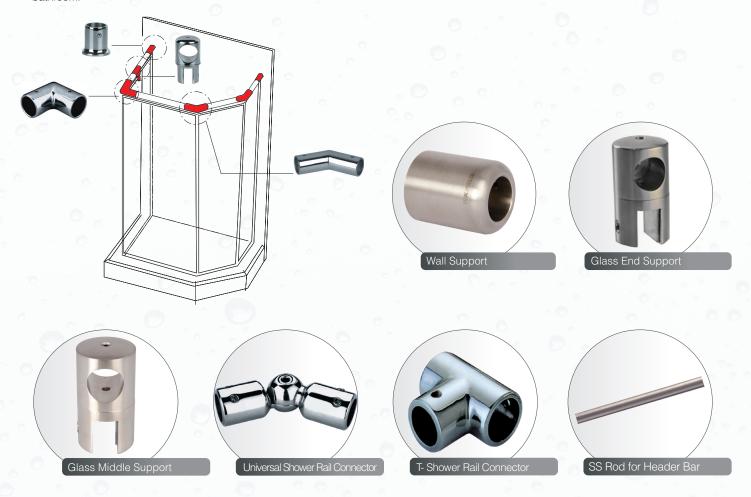

#### **Connectors**

When it comes to a glass enclosure installation, sturdiness of the structure is of paramount importance, but does robustness imply the absence of aesthetics? Häfele's Range of Connectors helps strengthen the glass structure and provides a secure hold on the fixed glass panels. These connectors, when paired with our shower enclosure hinges, bestow an elegant, seamless look to the bathroom.

#### **Header Bars**

An alternate to connectors, Header Bar Fittings by Häfele impart a clean distinctive look to the shower enclosure without compromising on its structural stability. The header bar runs overhead, across the length of the enclosure with the glass panels sustained with adequate supports that latch themselves onto the bar. Shower Enclosures installed with Häfele's Header Bars bring about a sharp linearity and subtle elegance to the bathroom.