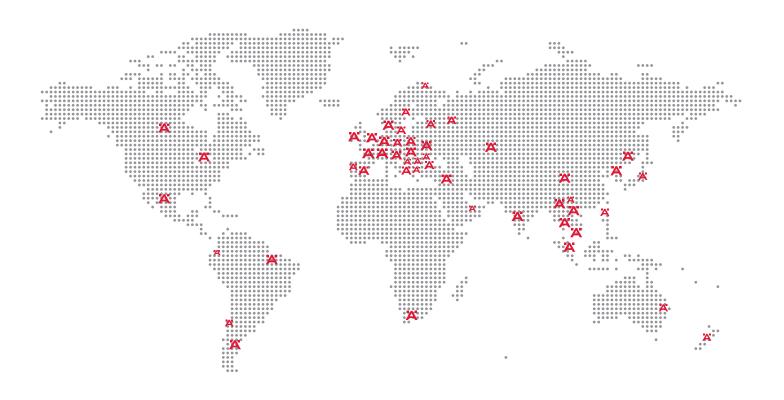

# Hafele Worldwide

With its origin in 1923 in a small town named 'Nagold' from the Swabian region of Germany that nurses a passion for hardware technology, it is no surprise that Häfele has lived up to its roots through a successful presence in the architectural and furniture hardware industry for over 9 decades now. Today, Hafele's worldwide penetration includes 38 subsidiaries across Europe, America, Asia, Australia and New Zealand. With these subsidiaries and numerous other sales organisations, Häfele operates in over 150 countries. The Häfele headquarters, 4 manufacturing units and 10 sales offices are located within Germany; while 1 manufacturing unit is located at Budapest, Hungary. The company also owns one of the largest and most sophisticated warehouses in its home country. The Häfele worldwide workforce is empowered by a base of over 8100 employees.

The group services over 150,000 customers across the globe through its extensive range of hardware products and a comprehensive logistics system. In addition to this, Häfele also provides consultative services to its customers, educating and advising them about buying the correct hardware as per their requirements. With this level of market penetration and ability to handle worldwide demand, it comes as no surprise that the company is an authority in the segment of home interior solutions; what is pleasantly surprising, though, is that in spite of its size, Häfele still remains a family owned and run business with a unique, friendly and value-centric work culture which is strongly followed among all its subsidiaries.