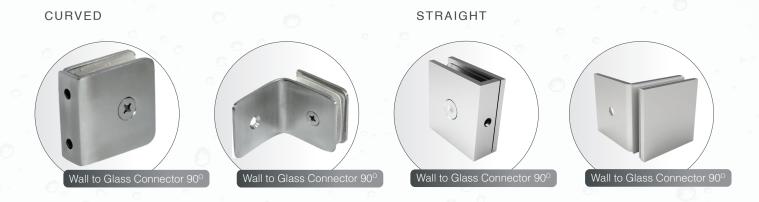

#### **Connectors**

When it comes to a glass enclosure installation, sturdiness of the structure is of paramount importance, but does robustness imply the absence of aesthetics? Häfele's Range of Connectors helps strengthen the glass structure and provides a secure hold on the fixed glass panels. These connectors, when paired with our shower enclosure hinges, bestow an elegant, seamless look to the bathroom.