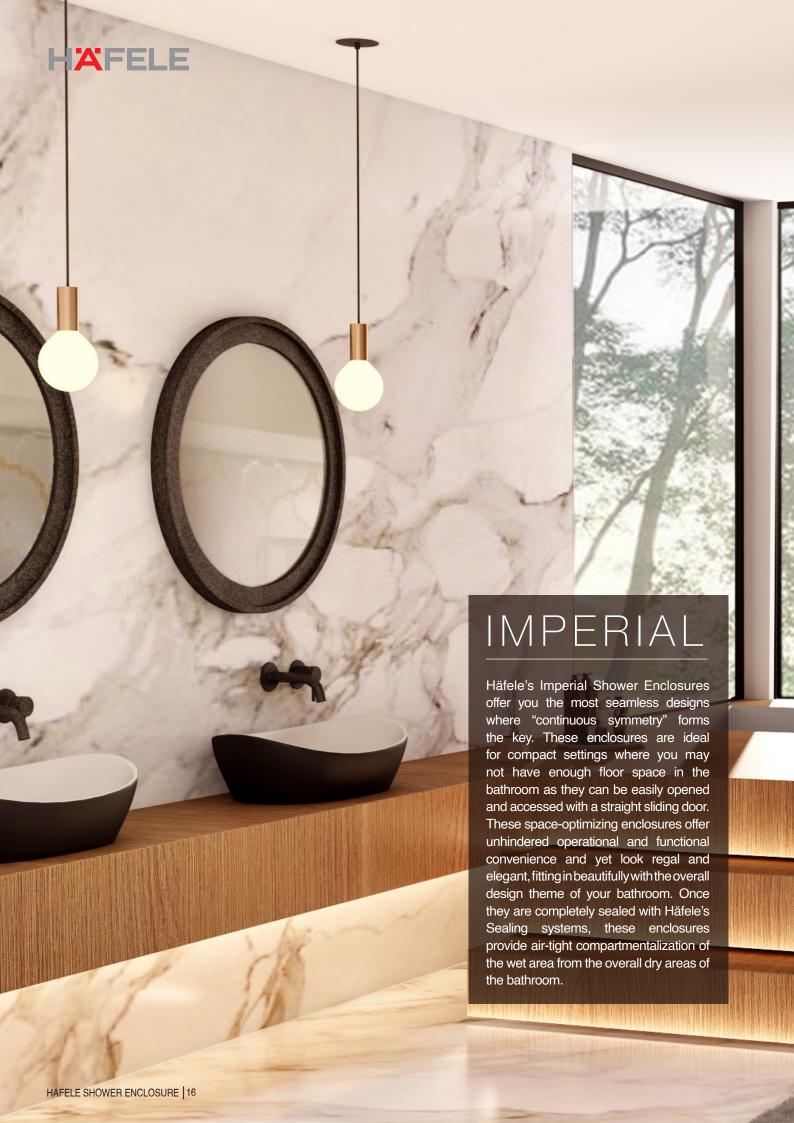

## Complete solutions where quality is the key

Being an expert in hardware, Häfele offers maximum assurance of quality and performance for all the fittings and components used in our shower enclosures, from the glass panels to the connectors and hinges or sliding gear (depending on whether the application has a swing or sliding door) to the seals and other accessories. Adding our range of shower fittings to this offering, we provide a holistic proposition that may be hard to resist.

To the style and design possibilities of our shower enclosures, we bring the years of trust you have had in us for adding unmatched functionality (or as we call it "life") to your furniture and home applications - functionality, that is backed by true German quality and innovation! After all, you could only imagine what a sheer waste of design a lifeless heap of glass sheets would be, without the right connectors, hinges and accessories needed to really make it a fully functional shower enclosure!