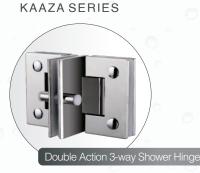

## **Shower Enclosure Hinges**

Distributing the bathroom space into individual havens of peace and tranquillity has never been easier! Häfele's Shower Enclosure Hinge Range features pure, essential designs that are a perfect fit for your bathroom. This range comes in three design series - Bellini (Brass), Kaaza (Stainless Steel Grade 304) and Alda (Brass). The hinges in each series are uniformly aligned in aesthetics and design to provide you with sturdy applications that are indifferent to humidity and corrosion. With sophisticated finishes, Häfele's Shower Enclosure Hinges are engineered to provide functionality with appeasing aesthetics. Whether you want straight lines, or smooth curves or just a stellar looking combination in-line with the other fittings, you are likely to find your best bet from within this range!

#### **BELLINI SERIES**

KAAZA SERIES

**ALDA SERIES** 

Hydraulic Glass to Glass 180 Shower Hinge Set Self Closing hinge with adjustable closing speed and soft close