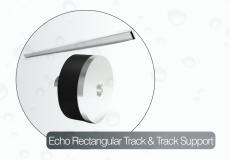

# **Sliding System**

What better way to separate the wet and dry area of the bathroom than with a shower enclosure equipped with a modern, robust sliding system. Echo, Hafele's straight sliding system offers you a possibility of building a shower enclosure together with a fixed glass wall. With a cut-to-size track, the resulting cubicle can be as spacious or compact as desired according to the space available. The whole system, made of Stainless Steel 304 is sturdy and corrosion resistant promising system stability and durability. All the components of Echo are available in two finishes, the classic Stainless Steel Polished and the understated Stainless Steel Matt. A handle matching the finish of your choice is provided along with the Echo Shower Sliding Kit to bestow a uniform look.

#### ECHO SLIDING DOOR SYSTEM

Complete solutions where quality is the key