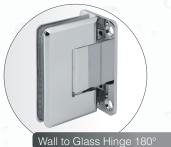

## **Shower Enclosure Hinges**

Distributing the bathroom space into individual havens of peace and tranquillity has never been easier! Häfele's Shower Enclosure Hinge Range features pure, essential designs that are a perfect fit for your bathroom. This range comes in three design series - Bellini (Brass), Kaaza (Stainless Steel Grade 304) and Alda (Brass). The hinges in each series are uniformly aligned in aesthetics and design to provide you with sturdy applications that are indifferent to humidity and corrosion. With sophisticated finishes, Häfele's Shower Enclosure Hinges are engineered to provide functionality with appeasing aesthetics. Whether you want straight lines, or smooth curves or just a stellar looking combination in-line with the other fittings, you are likely to find your best bet from within this range!

#### **BELLINI SERIES**

KAAZA SERIES

**ALDA SERIES** 

Hydraulic Glass to Glass 180 Shower Hinge Set Self Closing hinge with adjustable closing speed and soft close