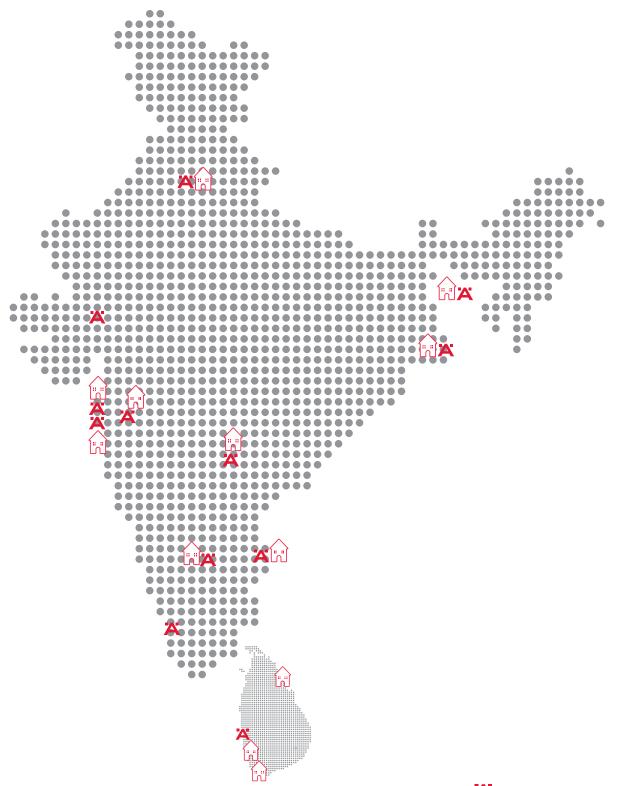

The subsidiary has a strong nation-wide presence with offices in Mumbai, Pune, Ahmedabad, Bangalore, Chennai, Hyderabad, Delhi, Kolkata and Cochin. It has full-scale operations in Sri Lanka and Bangladesh with Regional offices and Design Showrooms in both the countries; and has also spread its operations to other regions of South Asia including Nepal, Bhutan and Maldives.

Häfele India services its customers with a base of over 1300 employees, a well-networked Franchise base of over 130 shops along with over 1000 dealers situated across South Asia. The subsidiary has a sophisticated Logistics centre in Mumbai along with distribution centres in Delhi, Bangalore, Kolkata and Colombo respectively.