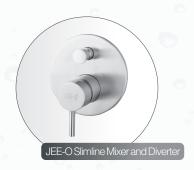

### **Shower Systems**

Ever-lasting durability, ultimate sophistication and incomparable manufacturing quality define the Bath Concepts by Häfele. The fittings within these collections create an ambience of refined functionality in bathrooms, providing tranquility, peace and space. Although different in design and structure, the JEE-O Soho, JEE-O Slimline and HIX Bath Concepts by Häfele, at their heart, follow the principle of product longevity and functional luxury. The fittings within these series are made of Stainless Steel Grade 304 and Brass, and as a result are extremely sturdy and long lasting.

Häfele's JEE-O Soho Series is characterized with a dark, all-weather hammer coating which grants your bathroom the right industrial look and emphasizes on maximal minimalism. The fittings from Häfele's JEE-O Slimline Series, slim in form and style, are designed as contemporary art pieces to suit modern bathroom spaces while the HIX Bath collection by Häfele is crafted with sophistication in mind and exhibits converging lines that form the most graceful curves.

#### MIXERS & DIVERTERS

Complete solutions where quality is the key