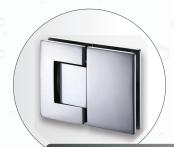

## **Shower Enclosure Hinges**

Distributing the bathroom space into individual havens of peace and tranquillity has never been easier! Häfele's Shower Enclosure Hinge Range features pure, essential designs that are a perfect fit for your bathroom. This range comes in three design series - Bellini (Brass), Kaaza (Stainless Steel Grade 304) and Alda (Brass). The hinges in each series are uniformly aligned in aesthetics and design to provide you with sturdy applications that are indifferent to humidity and corrosion. With sophisticated finishes, Häfele's Shower Enclosure Hinges are engineered to provide functionality with appeasing aesthetics. Whether you want straight lines, or smooth curves or just a stellar looking combination in-line with the other fittings, you are likely to find your best bet from within this range!

#### **BELLINI SERIES**

KAAZA SERIES

**ALDA SERIES** 

Hydraulic Glass to Glass 180 Shower Hinge Set Self Closing hinge with adjustable closing speed and soft close