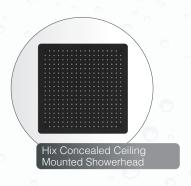

### **Shower Systems**

Ever-lasting durability, ultimate sophistication and incomparable manufacturing quality define the Bath Concepts by Häfele. The fittings within these collections create an ambience of refined functionality in bathrooms, providing tranquility, peace and space. Although different in design and structure, the JEE-O Soho, JEE-O Slimline and HIX Bath Concepts by Häfele, at their heart, follow the principle of product longevity and functional luxury. The fittings within these series are made of Stainless Steel Grade 304 and Brass, and as a result are extremely sturdy and long lasting.

Häfele's JEE-O Soho Series is characterized with a dark, all-weather hammer coating which grants your bathroom the right industrial look and emphasizes on maximal minimalism. The fittings from Häfele's JEE-O Slimline Series, slim in form and style, are designed as contemporary art pieces to suit modern bathroom spaces while the HIX Bath collection by Häfele is crafted with sophistication in mind and exhibits converging lines that form the most graceful curves.

#### **SPOUTS**