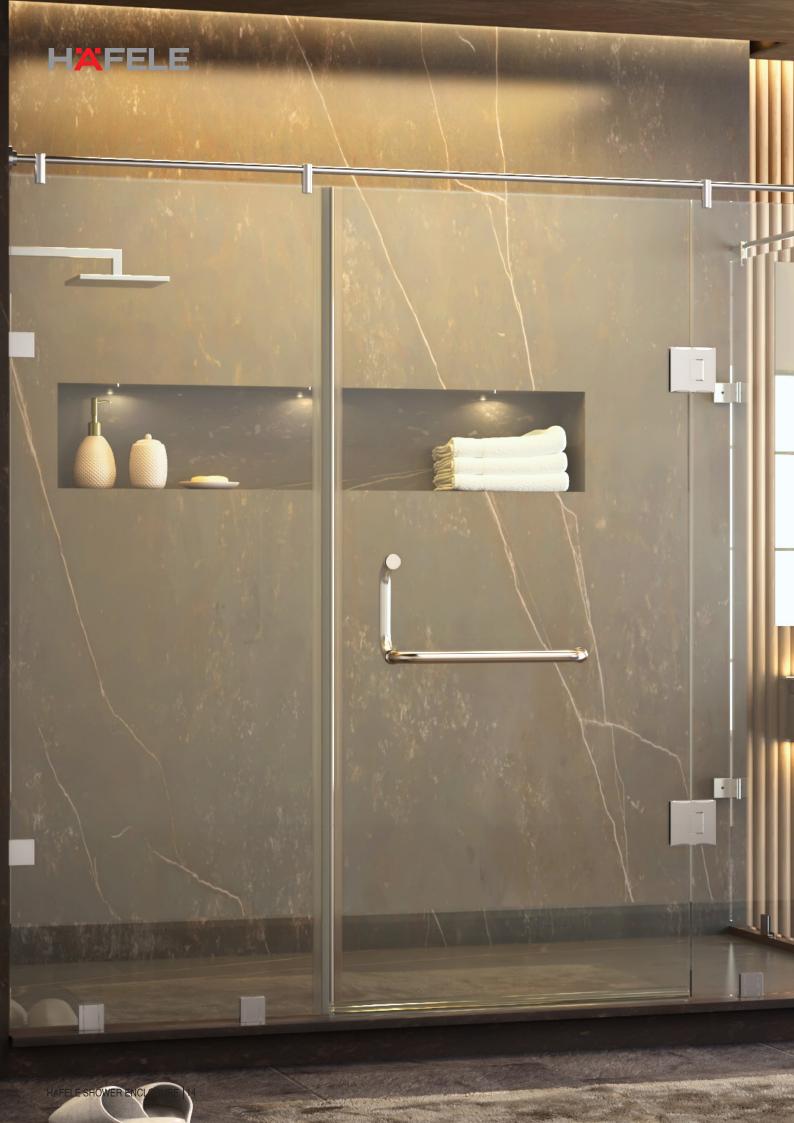

## **Shower Enclosure Hinges**

Distributing the bathroom space into individual havens of peace and tranquillity has never been easier! Häfele's Shower Enclosure Hinge Range features pure, essential designs that are a perfect fit for your bathroom. This range comes in three design series - Bellini (Brass), Kaaza (Stainless Steel Grade 304) and Alda (Brass). The hinges in each series are uniformly aligned in aesthetics and design to provide you with sturdy applications that are indifferent to humidity and corrosion. With sophisticated finishes, Häfele's Shower Enclosure Hinges are engineered to provide functionality with appeasing aesthetics. Whether you want straight lines, or smooth curves or just a stellar looking combination in-line with the other fittings, you are likely to find your best bet from within this range!

#### **Connectors**

When it comes to a glass enclosure installation, sturdiness of the structure is of paramount importance, but does robustness imply the absence of aesthetics? Häfele's Range of Connectors helps strengthen the glass structure and provides a secure hold on the fixed glass panels. These connectors, when paired with our shower enclosure hinges, bestow an elegant, seamless look to the bathroom.

#### **Header Bars**

An alternate to connectors, Header Bar Fittings by Häfele impart a clean distinctive look to the shower enclosure without compromising on its structural stability. The header bar runs overhead, across the length of the enclosure with the glass panels sustained with adequate supports that latch themselves onto the bar. Shower Enclosures installed with Häfele's Header Bars bring about a sharp linearity and subtle elegance to the bathroom.

#### **Shower Seals**

While enclosures with swing and sliding doors effectively demarcate the bathroom into the wet and dry zone, it is the seals that ensure that the dry zone remains so. Häfele's Range of Easy-to-fit PVC and Magnetic Seals provides a strong grip and most importantly plugs the small gaps between the shower enclosure door, the floor and the wall or fixed glass panel thereby sealing the water in! The seals from this range also effectively ease the impact on the glass door when shut with force, reducing friction and safeguarding the glass installation.