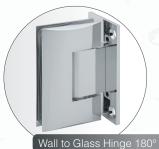

## **Shower Enclosure Hinges**

Distributing the bathroom space into individual havens of peace and tranquillity has never been easier! Häfele's Shower Enclosure Hinge Range features pure, essential designs that are a perfect fit for your bathroom. This range comes in three design series - Bellini (Brass), Kaaza (Stainless Steel Grade 304) and Alda (Brass). The hinges in each series are uniformly aligned in aesthetics and design to provide you with sturdy applications that are indifferent to humidity and corrosion. With sophisticated finishes, Häfele's Shower Enclosure Hinges are engineered to provide functionality with appeasing aesthetics. Whether you want straight lines, or smooth curves or just a stellar looking combination in-line with the other fittings, you are likely to find your best bet from within this range!

#### **BELLINI SERIES**

KAAZA SERIES

**ALDA SERIES** 

Hydraulic Glass to Glass 180 Shower Hinge Set Self Closing hinge with adjustable closing speed and soft close