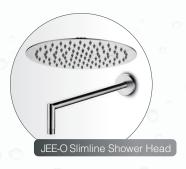

### **Shower Systems**

Ever-lasting durability, ultimate sophistication and incomparable manufacturing quality define the Bath Concepts by Häfele. The fittings within these collections create an ambience of refined functionality in bathrooms, providing tranquility, peace and space. Although different in design and structure, the JEE-O Soho, JEE-O Slimline and HIX Bath Concepts by Häfele, at their heart, follow the principle of product longevity and functional luxury. The fittings within these series are made of Stainless Steel Grade 304 and Brass, and as a result are extremely sturdy and long lasting.

Häfele's JEE-O Soho Series is characterized with a dark, all-weather hammer coating which grants your bathroom the right industrial look and emphasizes on maximal minimalism. The fittings from Häfele's JEE-O Slimline Series, slim in form and style, are designed as contemporary art pieces to suit modern bathroom spaces while the HIX Bath collection by Häfele is crafted with sophistication in mind and exhibits converging lines that form the most graceful curves.

#### **SPOUTS**